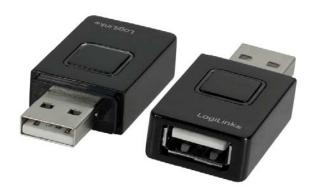

### **Express USB Charger**

Art. No.: AA0045

Most of people have the problem when the iPad, Galaxy Tab or other device is connected to the laptop or to the ordinary USB power adapter, it may not be able to charge normally or can only charge at a current of 500mA. With the Express USB charger, it can increase up to 2.1A from your USB port. Depending on the USB port and device, the charging time can be reduced significantly. By pressing a button you can switch between Apple and Android devices with its specific voltage supply. The synchronization of the devices on the PC/Laptop is still possible.

#### **Features:**

- » For quick charging of smartphones and tablets
- » Devices can be loaded much faster
- » Loads up to 2.1 A, depending on the USB port and terminal
- » Suitable for tablets and smartphones
- » Connection 1: USB A male
- » Connection 2: USB A female
- » Button to switch between Apple and Android devices
- » Charging LED indicates which mode is active