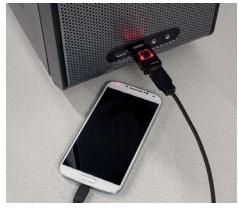

### **Express USB Charger**

Art. No.: AA0045

Most of people have the problem when the iPad, Galaxy Tab or other device is connected to the laptop or to the ordinary USB power adapter, it may not be able to charge normally or can only charge at a current of 500mA. With the Express USB charger, it can increase up to 2.1A from your USB port. Depending on the USB port and device, the charging time can be reduced significantly. By pressing a button you can switch between Apple and Android devices with its specific voltage supply. The synchronization of the devices on the PC/Laptop is still possible.

#### **Features:**

- » For quick charging of smartphones and tablets
- » Devices can be loaded much faster
- » Loads up to 2.1 A, depending on the USB port and terminal
- » Suitable for tablets and smartphones
- » Connection 1: USB A male
- » Connection 2: USB A female
- » Button to switch between Apple and Android devices
- » Charging LED indicates which mode is active