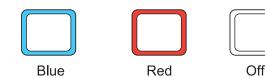

### **LED Modes:**

There are three LED modes:

|                                         | LED Colors | Apple devices | Android Devices | Other Smart<br>devices |
|-----------------------------------------|------------|---------------|-----------------|------------------------|
|                                         | Blue       | 0             | Χ               | 0                      |
|                                         | Red        | X             | 0               | 0                      |
| OFF Transmit data between device and PC |            |               | d PC            |                        |