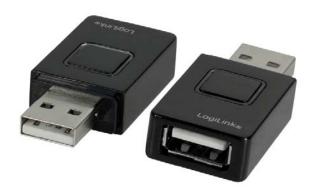

### **Express USB Charger**

Art. No.: AA0045

Most of people have the problem when the iPad, Galaxy Tab or other device is connected to the laptop or to the ordinary USB power adapter, it may not be able to charge normally or can only charge at a current of 500mA. With the Express USB charger, it can increase up to 2.1A from your USB port. Depending on the USB port and device, the charging time can be reduced significantly. By pressing a button you can switch between Apple and Android devices with its specific voltage supply. The synchronization of the devices on the PC/Laptop is still possible.

#### **Features:**

- » For quick charging of smartphones and tablets
- » Devices can be loaded much faster
- » Loads up to 2.1 A, depending on the USB port and terminal
- » Suitable for tablets and smartphones
- » Connection 1: USB A male
- » Connection 2: USB A female
- » Button to switch between Apple and Android devices
- » Charging LED indicates which mode is active