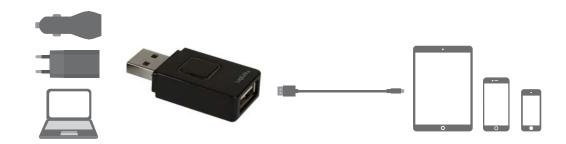

### **Express USB Charger**

Art. No.: AA0045

Most of people have the problem when the iPad, Galaxy Tab or other device is connected to the laptop or to the ordinary USB power adapter, it may not be able to charge normally or can only charge at a current of 500mA. With the Express USB charger, it can increase up to 2.1A from your USB port. Depending on the USB port and device, the charging time can be reduced significantly. By pressing a button you can switch between Apple and Android devices with its specific voltage supply. The synchronization of the devices on the PC/Laptop is still possible.

#### **Features:**

- » For quick charging of smartphones and tablets
- » Devices can be loaded much faster
- » Loads up to 2.1 A, depending on the USB port and terminal
- » Suitable for tablets and smartphones
- » Connection 1: USB A male
- » Connection 2: USB A female
- » Button to switch between Apple and Android devices
- » Charging LED indicates which mode is active