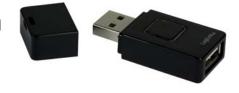

### **Express USB Charger**

Art. No.: AA0045

Most of people have the problem when the iPad, Galaxy Tab or other device is connected to the laptop or to the ordinary USB power adapter, it may not be able to charge normally or can only charge at a current of 500mA. With the Express USB charger, it can increase up to 2.1A from your USB port. Depending on the USB port and device, the charging time can be reduced significantly. By pressing a button you can switch between Apple and Android devices with its specific voltage supply. The synchronization of the devices on the PC/Laptop is still possible.

#### **Features:**

- » For quick charging of smartphones and tablets
- » Devices can be loaded much faster
- » Loads up to 2.1 A, depending on the USB port and terminal
- » Suitable for tablets and smartphones
- » Connection 1: USB A male
- » Connection 2: USB A female
- » Button to switch between Apple and Android devices
- » Charging LED indicates which mode is active