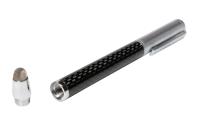

## **LogiLink**<sub>®</sub>

Stylus Touch Pen, 2-in-1

Art. No.: AA0076

The Logilink Stylus Touch Pen delivers high performance through an ultra-sensitive fiber tip. With a high standard of quality and a patented fiber tip design this 2-in-1-touch pen lasts up to forty times longer than a common rubber tip. It delivers smooth writing whenever you need it, no matter what the situation.

The 2-in-1-design acts as both a touch-pen and standard writing pen, with a quality ink made in Germany by Schmidt.

## Features:

- » Stylus carbon & glass design
- » Patented fiber pen tip
- » Ultra-sensitivity and super smooth sliding
- » 2-in-1-design touch pen and standard writing pen
- » Quality ink made in Germany by Schmidt
- » Extremely durable for long lifetime
- » Changeable pen tip