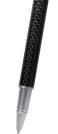

## **LogiLink**<sub>®</sub>

Stylus Touch Pen, 2-in-1

Art. No.: AA0076

The Logilink Stylus Touch Pen delivers high performance through an ultra-sensitive fiber tip. With a high standard of quality and a patented fiber tip design this 2-in-1-touch pen lasts up to forty times longer than a common rubber tip. It delivers smooth writing whenever you need it, no matter what the situation.

The 2-in-1-design acts as both a touch-pen and standard writing pen, with a quality ink made in Germany by Schmidt.