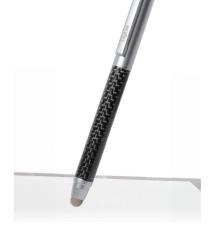

## **LogiLink**<sub>®</sub>

Stylus Touch Pen, 2-in-1

Art. No.: AA0076

The Logilink Stylus Touch Pen delivers high performance through an ultra-sensitive fiber tip. With a high standard of quality and a patented fiber tip design this 2-in-1-touch pen lasts up to forty times longer than a common rubber tip. It delivers smooth writing whenever you need it, no matter what the situation.

## Features:

- » Stylus carbon & glass design
- » Patented fiber pen tip
- » Ultra-sensitivity and super smooth sliding
- » 2-in-1-design touch pen and standard writing pen
- » Quality ink made in Germany by Schmidt
- » Extremely durable for long lifetime
- » Changeable pen tip