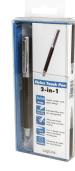

## **LogiLink**<sub>®</sub>

Stylus Touch Pen, 2-in-1

Art. No.: AA0076

The Logilink Stylus Touch Pen delivers high performance through an ultra-sensitive fiber tip. With a high standard of quality and a patented fiber tip design this 2-in-1-touch pen lasts up to forty times longer than a common rubber tip. It delivers smooth writing whenever you need it, no matter what the situation.

## **Package Contents:**

» 1 x Stylus Touch Pen