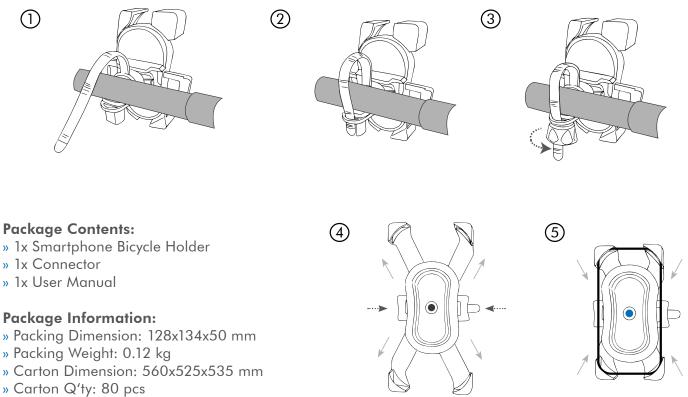

### One Hand Operation, Easy to Use

The 4 corner claws automatically grip your phone when you press it on the center trigger. Easily squeeze the release bar to release while you unmount your phone.

Place smartphone on the holder and push down to lock.

Squeeze the sides to disengage the claws.

## **Free Rotation**

Freely adjust the phone mount for the perfect viewing angle (horizontally, vertically, or any angle you desire) and ideal companion for your cycling journey.

Easily mount it on a handlebar ( $\emptyset$  2–3.5 cm) with adjustment strap and nut; Securely fits most handlebars.