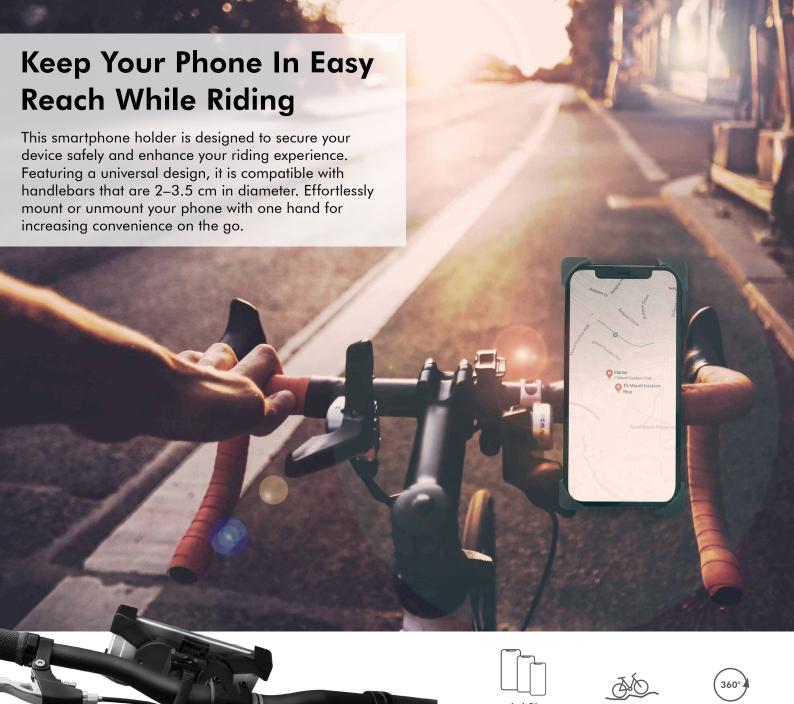

## **Free Rotation**

Freely adjust the phone mount for the perfect viewing angle (horizontally, vertically, or any angle you desire) and ideal companion for your cycling journey.

Easily mount it on a handlebar ( $\emptyset$  2–3.5 cm) with adjustment strap and nut; Securely fits most handlebars.