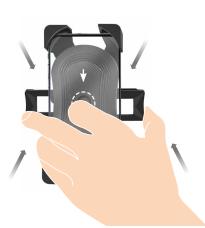

### One Hand Operation, Easy to Use

The 4 corner claws automatically grip your phone when you press it on the center trigger. Easily squeeze the release bar to release while you unmount your phone.

Place smartphone on the holder and push down to lock.