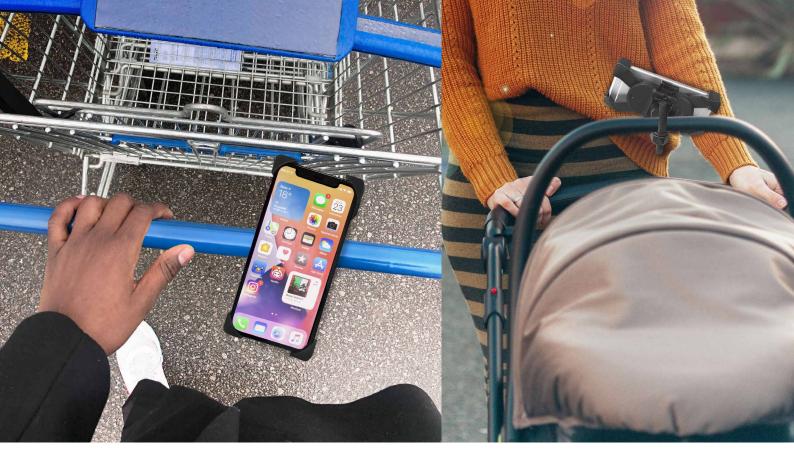

### Wide Range of Usage

Fits on any bicycle, motorcycle, stroller, treadmill, shopping cart, scooter, wheelchair and other round handlebars. Allows your smartphone to always be firmly held in place along your journey.