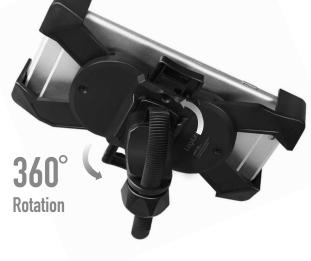

## **Free Rotation**

Freely adjust the phone mount for the perfect viewing angle (horizontally, vertically, or any angle you desire) and ideal companion for your cycling journey.

Easily mount it on a handlebar ( $\emptyset$  2–3.5 cm) with adjustment strap and nut; Securely fits most handlebars.