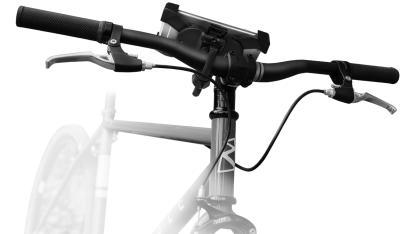

# LogiLink

Universal Smartphone Holder for Bicycle

Art. No.: AA0120

Shockproof

Rotation

## **Free Rotation**

Freely adjust the phone mount for the perfect viewing angle (horizontally, vertically, or any angle you desire) and ideal companion for your cycling journey.

Easily mount it on a handlebar ( $\emptyset$  2–3.5 cm) with adjustment strap and nut; Securely fits most handlebars.