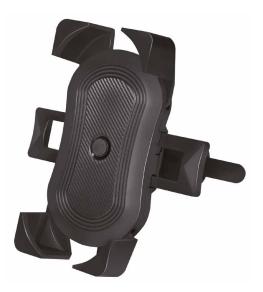

# LogiLink

Universal Smartphone Holder for Bicycle

Art. No.: AA0120

Shockproof

Rotation

### One Hand Operation, Easy to Use

The 4 corner claws automatically grip your phone when you press it on the center trigger. Easily squeeze the release bar to release while you unmount your phone.

Place smartphone on the holder and push down to lock.