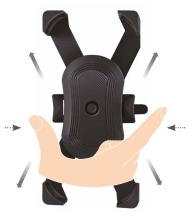

# LogiLink

Universal Smartphone Holder for Bicycle

Art. No.: AA0120



Shockproof

Rotation

# <complex-block>

### One Hand Operation, Easy to Use

The 4 corner claws automatically grip your phone when you press it on the center trigger. Easily squeeze the release bar to release while you unmount your phone.





Place smartphone on the holder and push down to lock.

Squeeze the sides to disengage the claws.

## **Free Rotation**

Freely adjust the phone mount for the perfect viewing angle (horizontally, vertically, or any angle you desire) and ideal companion for your cycling journey.



Easily mount it on a handlebar ( $\emptyset$  2–3.5 cm) with adjustment strap and nut; Securely fits most handlebars.







### Wide Range of Usage

Fits on any bicycle, motorcycle, stroller, treadmill, shopping cart, scooter, wheelchair and other round handlebars. Allows your smartphone to always be firmly held in place along your journey.



» Carton Weight: 11.4 kg







Made in China