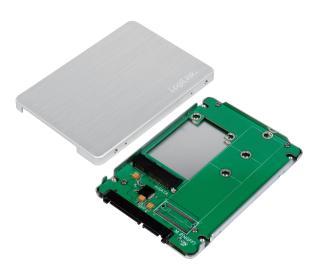

## LogiLink

mSATA SSD to 2.5" (6.35cm) SATA Enclosure

Art. No.: AD0020

AD0020 is an economical choice to convert mSATA SSD into a 2.5" SATA SSD storage device. Once being installed into PC/laptop, the mSATA SSD appears as an ordinary SATA storage to any OS and can be configured as a boot disk.

# LogiLink

mSATA SSD to 2.5" (6.35cm) SATA Enclosure

Art. No.: AD0020

How to Use:

Insert the SSD into the mSATA SSD slot with a  $45^{\circ}$  angle and fasten the SSD with screws.

Fix the AD0020 top casing with screws.