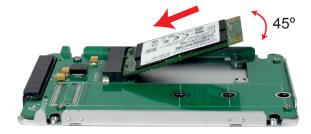

# LogiLink

mSATA SSD to 2.5" (6.35cm) SATA Enclosure

Art. No.: AD0020

How to Use:

Insert the SSD into the mSATA SSD slot with a  $45^{\circ}$  angle and fasten the SSD with screws.

Fix the AD0020 top casing with screws.