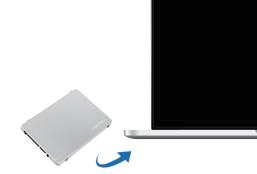

Switch off your laptop power.

Open the hard drive compartment, and remove the original hard drive.

Install AD0020 in to the hard drive compartment.