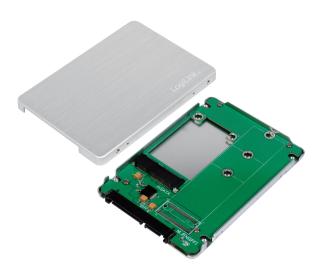

## LogiLink

mSATA SSD to 2.5" (6.35cm) SATA Enclosure

Art. No.: AD0020

AD0020 is an economical choice to convert mSATA SSD into a 2.5" SATA SSD storage device. Once being installed into PC/laptop, the mSATA SSD appears as an ordinary SATA storage to any OS and can be configured as a boot disk.

#### Features:

- » Converts a mSATA SSD to be a 2.5" (6.35cm) SATA III 6Gbps SSD
- » Compatible with full mSATA SSD: 30 x 30mm
- » Compact and shockproof for your SSD with aluminum housing
- » Install to any laptop or desktop as a system disk, no driver needed
- » Compatible with Windows, MAC OS and Linux
- » Product Dimension: 99 x 69 x 7.5mm
- » Product Weight: 0.05kg