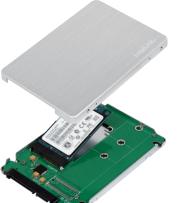

# LogiLink

mSATA SSD to 2.5" (6.35cm) SATA Enclosure

Art. No.: AD0020

How to Use:

Insert the SSD into the mSATA SSD slot with a  $45^{\circ}$  angle and fasten the SSD with screws.

Fix the AD0020 top casing with screws.