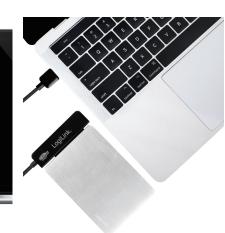

## LogiLink

mSATA SSD to 2.5" (6.35cm) SATA Enclosure

Art. No.: AD0020

AD0020 is an economical choice to convert mSATA SSD into a 2.5" SATA SSD storage device. Once being installed into PC/laptop, the mSATA SSD appears as an ordinary SATA storage to any OS and can be configured as a boot disk.

Lightweight and Compact

Universal Compatible