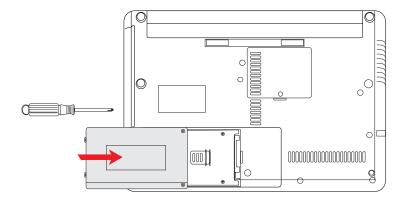

Switch off your laptop power.

Open the hard drive compartment, and remove the original hard drive.

Install AD0020 in to the hard drive compartment.