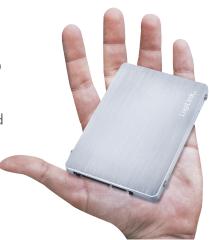

## LogiLink

mSATA SSD to 2.5" (6.35cm) SATA Enclosure

Art. No.: AD0020

AD0020 is an economical choice to convert mSATA SSD into a 2.5" SATA SSD storage device. Once being installed into PC/laptop, the mSATA SSD appears as an ordinary SATA storage to any OS and can be configured as a boot disk.

#### Features:

- » Converts a mSATA SSD to be a 2.5" (6.35cm) SATA III 6Gbps SSD
- » Compatible with full mSATA SSD: 30 x 30mm
- » Compact and shockproof for your SSD with aluminum housing
- » Install to any laptop or desktop as a system disk, no driver needed
- » Compatible with Windows, MAC OS and Linux
- » Product Dimension: 99 x 69 x 7.5mm
- » Product Weight: 0.05kg



Lightweight and Compact







Universal Compatible













# LogiLink

mSATA SSD to 2.5" (6.35cm) SATA Enclosure

Art. No.: AD0020

How to Use:



Insert the SSD into the mSATA SSD slot with a  $45^{\circ}$  angle and fasten the SSD with screws.

Fix the AD0020 top casing with screws.

Switch off your laptop power.

Open the hard drive compartment, and remove the original hard drive.

Install AD0020 in to the hard drive compartment.



### Package Contents:

- » 1 x mSATA SSD to 2.5" SATA Enclosure
- » 1 x Screw Package
- » 1 x Screwdriver
- » 1 x User Manual

### **Package Information:**

- » Packing Dimension: 150 x 135 x 30mm
- » Packing Weight: 0.1kg
- » Carton Dimension: 350 x 322 x 300mm
- » Carton Q'ty: 40pcs
- » Carton Weight: 4.5kg









Made in China