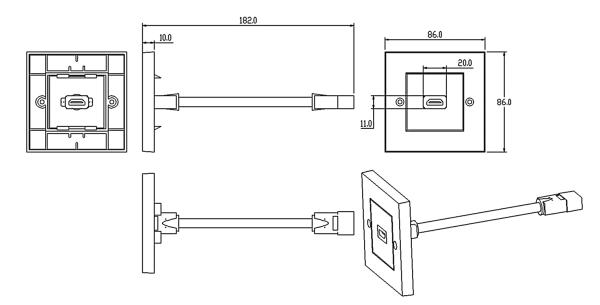

# LogiLink



HDMI™ Wall Plate

Art. No.: AH0014 AH0015

This HDMI<sup>™</sup> Wall Plate is designed to fit the standard size for commercial and residential settings. Ideal for custom HDMI<sup>™</sup> installation and providing you with a professional looking wall.

### Features:

LogiLink

- » HDMI wall plate 86x86 mm
- » Supports HDMI High Speed with Ethernet
- » Gold plated contacts, shielded
- » Color: White

| TTAN |  |
|------|--|

| Art-No. | HDMI Port | EAN Code      |
|---------|-----------|---------------|
| AH0014  | 1         | 4052792008272 |
| AH0015  | 2         | 4052792008289 |



Anwendungsbeispiel | Application example



## AH0014



#### AH0015



Unit:mm

# Package Contents:

» 1x HDMI Wall Plate

# Package Information:

| Art-No. | <b>Packing Dimension</b> | <b>Packing Weight</b> | <b>Carton Dimension</b> | Carton Q'ty | <b>Carton Weight</b> |
|---------|--------------------------|-----------------------|-------------------------|-------------|----------------------|
| AH0014  | 90x60x90 mm              | 0.06 kg               | 490x340x210 mm          | 50 pcs      | 5.5 kg               |
| AH0015  | 90x60x90 mm              | 0.1 kg                | 490x340x210 mm          | 50 pcs      | 6.5 kg               |