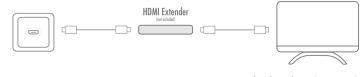

# LogiLink



HDMI™ Wall Plate

Art. No.: AH0014 AH0015

This HDMI<sup>™</sup> Wall Plate is designed to fit the standard size for commercial and residential settings. Ideal for custom HDMI<sup>™</sup> installation and providing you with a professional looking wall.

### Features:

LogiLink

- » HDMI wall plate 86x86 mm
- » Supports HDMI High Speed with Ethernet
- » Gold plated contacts, shielded
- » Color: White

| TTAN |  |
|------|--|

| Art-No. | HDMI Port | EAN Code      |
|---------|-----------|---------------|
| AH0014  | 1         | 4052792008272 |
| AH0015  | 2         | 4052792008289 |



Anwendungsbeispiel | Application example



## AH0014



#### AH0015



Unit:mm

# Package Contents:

» 1x HDMI Wall Plate

# Package Information:

| Art-No. | <b>Packing Dimension</b> | <b>Packing Weight</b> | <b>Carton Dimension</b> | Carton Q'ty | <b>Carton Weight</b> |
|---------|--------------------------|-----------------------|-------------------------|-------------|----------------------|
| AH0014  | 90x60x90 mm              | 0.06 kg               | 490x340x210 mm          | 50 pcs      | 5.5 kg               |
| AH0015  | 90x60x90 mm              | 0.1 kg                | 490x340x210 mm          | 50 pcs      | 6.5 kg               |