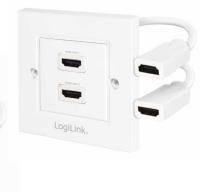

# LogiLink

HDMI™ Wall Plate

Art. No.: AH0014 AH0015

This HDMI<sup>™</sup> Wall Plate is designed to fit the standard size for commercial and residential settings. Ideal for custom HDMI<sup>™</sup> installation and providing you with a professional looking wall.

### Features:

LogiLink

- » HDMI wall plate 86x86 mm
- » Supports HDMI High Speed with Ethernet
- » Gold plated contacts, shielded
- » Color: White

| TTAN |  |
|------|--|

| Art-No. | HDMI Port | EAN Code      |
|---------|-----------|---------------|
| AH0014  | 1         | 4052792008272 |
| AH0015  | 2         | 4052792008289 |