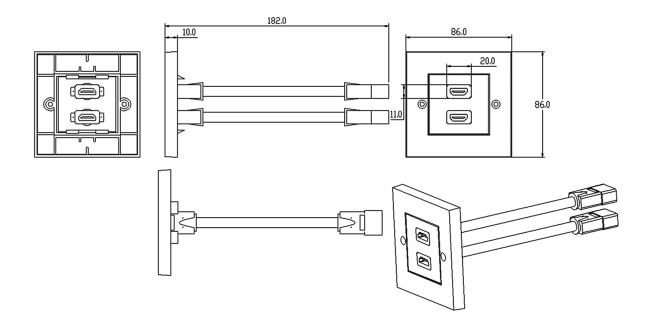

# LogiLink



HDMI™ Wall Plate

Art. No.: AH0014 AH0015

This HDMI<sup>™</sup> Wall Plate is designed to fit the standard size for commercial and residential settings. Ideal for custom HDMI<sup>™</sup> installation and providing you with a professional looking wall.

### Features:

LogiLink

- » HDMI wall plate 86x86 mm
- » Supports HDMI High Speed with Ethernet
- » Gold plated contacts, shielded
- » Color: White

| TTAN |  |
|------|--|

| Art-No. | HDMI Port | EAN Code      |
|---------|-----------|---------------|
| AH0014  | 1         | 4052792008272 |
| AH0015  | 2         | 4052792008289 |



Anwendungsbeispiel | Application example



## AH0014



#### AH0015



Unit:mm

# Package Contents:

» 1x HDMI Wall Plate

# Package Information:

| Art-No. | <b>Packing Dimension</b> | <b>Packing Weight</b> | <b>Carton Dimension</b> | Carton Q'ty | <b>Carton Weight</b> |
|---------|--------------------------|-----------------------|-------------------------|-------------|----------------------|
| AH0014  | 90x60x90 mm              | 0.06 kg               | 490x340x210 mm          | 50 pcs      | 5.5 kg               |
| AH0015  | 90x60x90 mm              | 0.1 kg                | 490x340x210 mm          | 50 pcs      | 6.5 kg               |