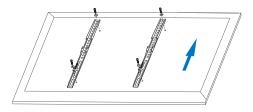

Install the wall plate to the Solid wall or Double Stud wall

Install the wall mount to back of the TV

Apply the TV with wall mount to the wall plate

\* The specifications and pictures are subject to change without notice.
\*All trade names referenced are the registered namework of their respective owners.