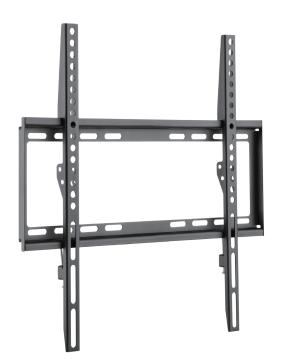

## **LogiLink**<sub>®</sub>

Low Profile TV Wall Mount for 32"-55" TV

Art. No.: **BP0036** 

Easy installation and compatible with VESA standard max. 400 x 400mm.

#### **Features:**

- » Super strong mounting brackets: Solid-reinforced Cold Steel, durable product with maximum capacity of 35kg
- » 20.5mm Profile from wall
- » Compatible with VESA 200x200mm, 400x200mm, 300x300mm, 400x400mm
- » Easy to install
- » Fit for 32-55 inch LED LCD plasma TV, PC Monitor screens