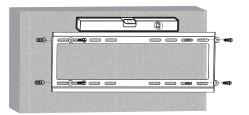

Install the wall plate to the Solid wall or Double Stud wall

Install the wall mount to back of the TV

Apply the TV with wall mount to the wall plate

\* The specifications and pictures are subject to change without notice.
\*All trade names referenced are the registered namework of their respective owners.