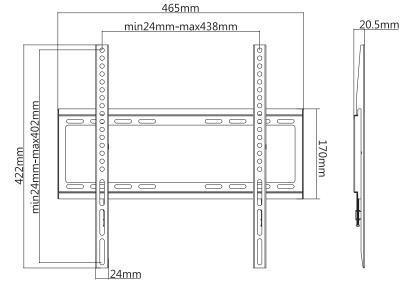

### **Specification:**

| Screen Size          | 32"-55"                            |
|----------------------|------------------------------------|
| Rated Load           | 35kg/77lbs                         |
| VESA                 | 200x200, 400x200, 300x300, 400x400 |
| Distance to the wall | 20.5mm                             |
| Product Size         | 465 x 422 x 20.5mm                 |