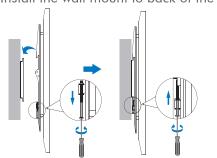

Install the wall plate to the Solid wall or Double Stud wall

Install the wall mount to back of the TV

Apply the TV with wall mount to the wall plate

\* The specifications and pictures are subject to change without notice.
\*All trade names referenced are the registered namework of their respective owners.