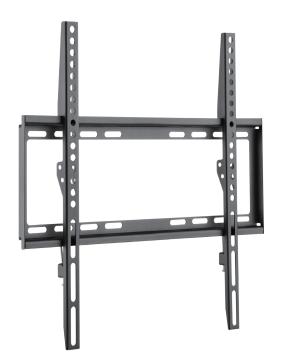

## **LogiLink**<sub>®</sub>

Low Profile TV Wall Mount for 32"-55" TV

Art. No.: **BP0036** 

Easy installation and compatible with VESA standard max. 400 x 400mm.

#### **Features:**

- » Super strong mounting brackets: Solid-reinforced Cold Steel, durable product with maximum capacity of 35kg
- » 20.5mm Profile from wall
- » Compatible with VESA 200x200mm, 400x200mm, 300x300mm, 400x400mm
- » Easy to install
- » Fit for 32-55 inch LED LCD plasma TV, PC Monitor screens