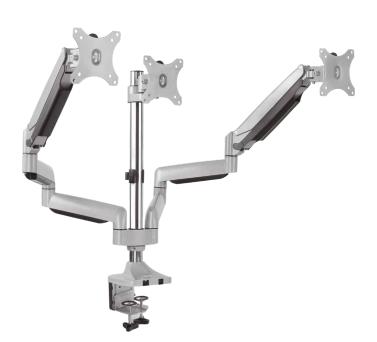

# **LogiLink**<sub>®</sub>

Aluminum Triple Monitor Desk Mount with Gas Spring

for 13–32" Flat & Curved Monitor

Art. No.: **BP0052** 

## The perfect companion for sit-stand workstations

Triple monitor mount, frees up more useful space on the desktop. Features a simple height adjustment for comfortable viewing angles, and integrated cable management to keep cords clean and organized. Great for giving you a whole new dimension to your workstation.

## Customized for optimal view

Offers exceptional range of motion and height adjustment. Easily rotate, swivel, and tilt for your desired viewing angle.