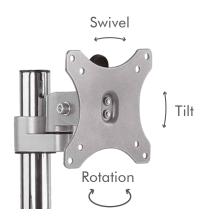

## Customized for optimal view

Offers exceptional range of motion and height adjustment. Easily rotate, swivel, and tilt for your desired viewing angle.