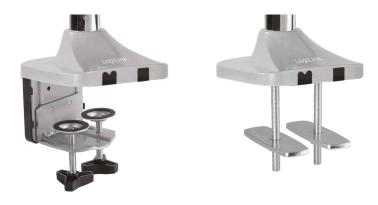

# **LogiLink**<sub>®</sub>

Aluminum Triple Monitor Desk Mount with Gas Spring

for 13–32" Flat & Curved Monitor

Art. No.: **BP0052** 

## The perfect companion for sit-stand workstations

Triple monitor mount, frees up more useful space on the desktop. Features a simple height adjustment for comfortable viewing angles, and integrated cable management to keep cords clean and organized. Great for giving you a whole new dimension to your workstation.











## Customized for optimal view

Offers exceptional range of motion and height adjustment. Easily rotate, swivel, and tilt for your desired viewing angle.

## Designed for convenience

Grommet or desk-clamp mounting available











#### **Specification:**

| 13–32"                 |
|------------------------|
| 3                      |
| Steel/plastic/aluminum |
| 7 kg per arm           |
| 75 x 75/100 x 100      |
| -90°/+90°              |
| -90°/+90°              |
| -90°/+90°              |
| 762 mm                 |
| 533 mm                 |
| 35 mm                  |
| 153 x 19 x 70 cm       |
| Silver                 |
|                        |



### **Package Contents:**

- » 1x Aluminum Triple Monitor Desk Mount
- » 1x Screw Package
- » 1x User Manual

#### **Package Information:**

» Packing Dimension: 490 x 360 x 160 mm

» Packing Weight: 10.64 kg

» Carton Dimension: 510 x 375 x 345 mm

» Carton Q'ty: 2 pcs

» Carton Weight: 22.37 kg