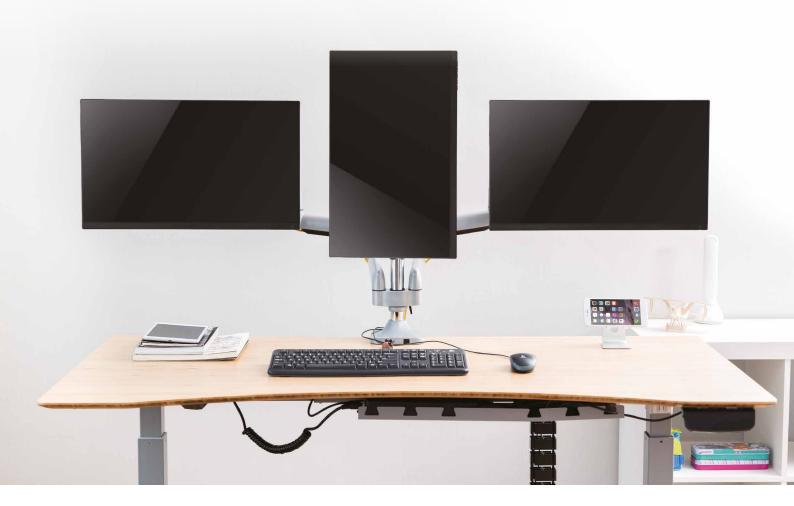

## The perfect companion for sit-stand workstations

Triple monitor mount, frees up more useful space on the desktop. Features a simple height adjustment for comfortable viewing angles, and integrated cable management to keep cords clean and organized. Great for giving you a whole new dimension to your workstation.

## Customized for optimal view

Offers exceptional range of motion and height adjustment. Easily rotate, swivel, and tilt for your desired viewing angle.