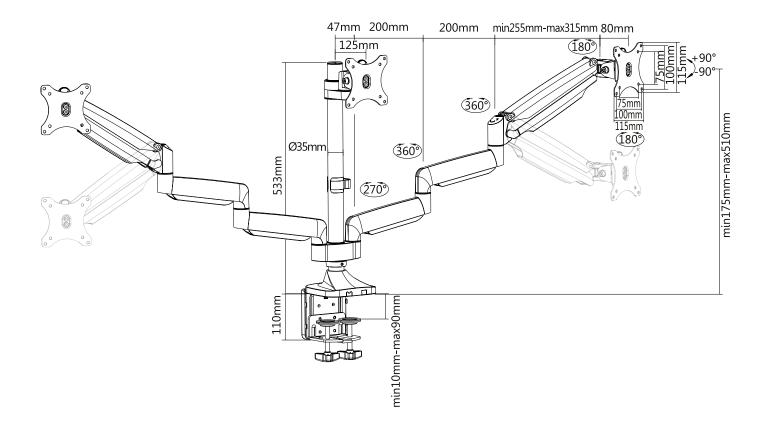

#### **Specification:**

| 13–32"                 |
|------------------------|
| 3                      |
| Steel/plastic/aluminum |
| 7 kg per arm           |
| 75 x 75/100 x 100      |
| -90°/+90°              |
| -90°/+90°              |
| -90°/+90°              |
| 762 mm                 |
| 533 mm                 |
| 35 mm                  |
| 153 x 19 x 70 cm       |
| Silver                 |
|                        |