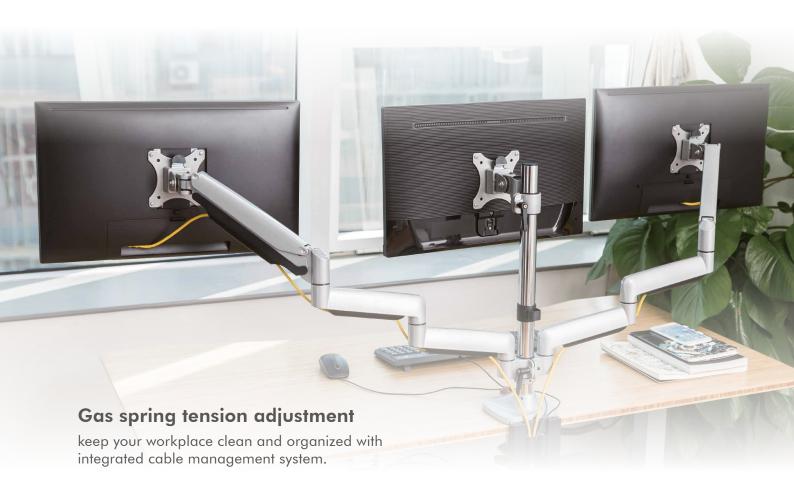

## The perfect companion for sit-stand workstations

Triple monitor mount, frees up more useful space on the desktop. Features a simple height adjustment for comfortable viewing angles, and integrated cable management to keep cords clean and organized. Great for giving you a whole new dimension to your workstation.

## Customized for optimal view

Offers exceptional range of motion and height adjustment. Easily rotate, swivel, and tilt for your desired viewing angle.

## Designed for convenience

Grommet or desk-clamp mounting available