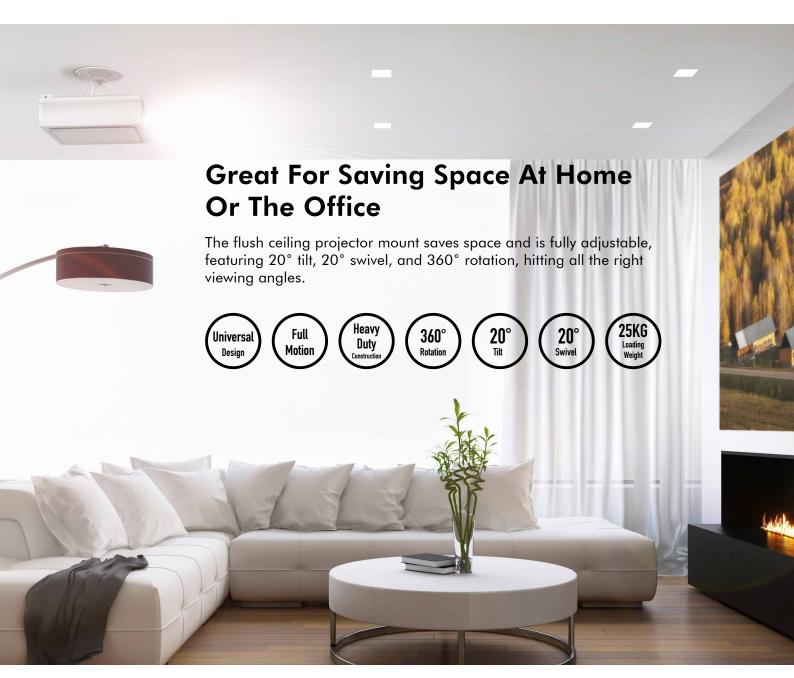

# Sturdy & Durable

The high-quality steel mount ensures durability and stability; supporting a load capacity up to 25 kg.

#### Compatible & Flexible

Comes with four adjustable support brackets that can fit a wide range of mounting holes. Solid ball joint structure offers 360° rotation and 20° tilting for multi-angle viewing.

#### **Specification:**

| Material            | Steel                                              |
|---------------------|----------------------------------------------------|
| Weight Capacity     | 25 kg                                              |
| Max. Equipment Size | Projectors with a range from 80–500 mm in diameter |
| Tilt                | -20°–20°                                           |
| Swivel              | -20°-20°                                           |
| Rotation            | 360°                                               |
| Color               | White                                              |
| Dimensions          | 135x515x515 mm                                     |