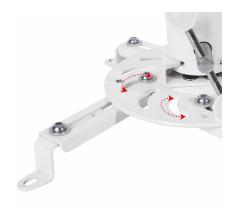

#### Compatible & Flexible

Comes with four adjustable support brackets that can fit a wide range of mounting holes. Solid ball joint structure offers 360° rotation and 20° tilting for multi-angle viewing.

Angle adjustment via grip knob.

Quick release brackets attach and detach by tightening and loosening the mounting bolts.

Adjustable support brackets.

RoHS