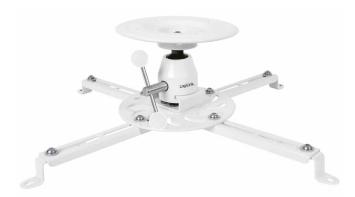

# Sturdy & Durable

The high-quality steel mount ensures durability and stability; supporting a load capacity up to 25 kg.

#### Compatible & Flexible

Comes with four adjustable support brackets that can fit a wide range of mounting holes. Solid ball joint structure offers 360° rotation and 20° tilting for multi-angle viewing.

Angle adjustment via grip knob.

Quick release brackets attach and detach by tightening and loosening the mounting bolts.

Adjustable support brackets.

RoHS