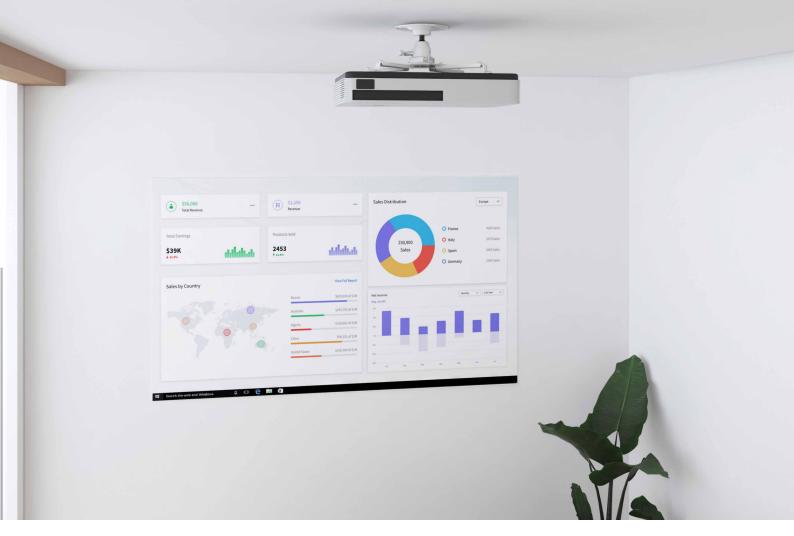

# Full Motion Universal Ceiling Mount for Projectors

Art. No.: **BP0056** 

# Sturdy & Durable

The high-quality steel mount ensures durability and stability; supporting a load capacity up to 25 kg.

#### Compatible & Flexible

Comes with four adjustable support brackets that can fit a wide range of mounting holes. Solid ball joint structure offers 360° rotation and 20° tilting for multi-angle viewing.