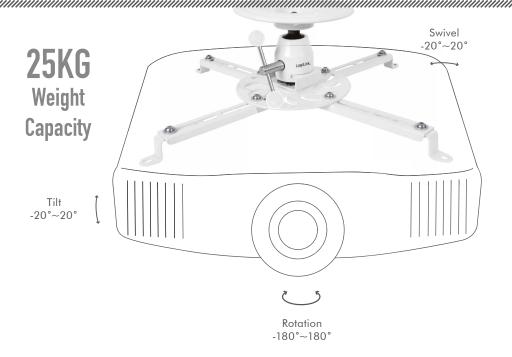

#### Compatible & Flexible

Comes with four adjustable support brackets that can fit a wide range of mounting holes. Solid ball joint structure offers 360° rotation and 20° tilting for multi-angle viewing.

#### **Specification:**

| Material            | Steel                                              |
|---------------------|----------------------------------------------------|
| Weight Capacity     | 25 kg                                              |
| Max. Equipment Size | Projectors with a range from 80–500 mm in diameter |
| Tilt                | -20°–20°                                           |
| Swivel              | -20°-20°                                           |
| Rotation            | 360°                                               |
| Color               | White                                              |
| Dimensions          | 135x515x515 mm                                     |