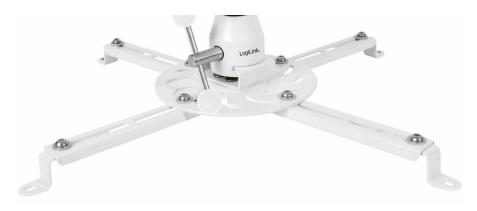

#### Compatible & Flexible

Comes with four adjustable support brackets that can fit a wide range of mounting holes. Solid ball joint structure offers 360° rotation and 20° tilting for multi-angle viewing.

# **Package Contents:**

- » 1x Projector Mount
- » 1x Screw Package
- » 1x User Manual