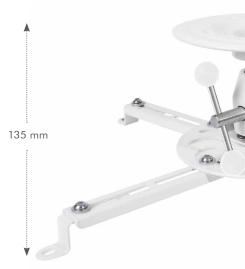

#### **Specification:**

| Material            | Steel                                              |
|---------------------|----------------------------------------------------|
| Weight Capacity     | 25 kg                                              |
| Max. Equipment Size | Projectors with a range from 80–500 mm in diameter |
| Tilt                | -20°–20°                                           |
| Swivel              | -20°-20°                                           |
| Rotation            | 360°                                               |
| Color               | White                                              |
| Dimensions          | 135x515x515 mm                                     |