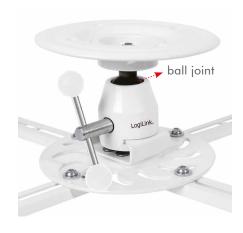

#### Compatible & Flexible

Comes with four adjustable support brackets that can fit a wide range of mounting holes. Solid ball joint structure offers 360° rotation and 20° tilting for multi-angle viewing.