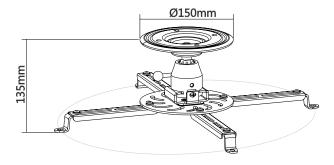

#### Compatible & Flexible

Comes with four adjustable support brackets that can fit a wide range of mounting holes. Solid ball joint structure offers 360° rotation and 20° tilting for multi-angle viewing.

#### **Specification:**

| Material            | Steel                                              |
|---------------------|----------------------------------------------------|
| Weight Capacity     | 25 kg                                              |
| Max. Equipment Size | Projectors with a range from 80–500 mm in diameter |
| Tilt                | -20°–20°                                           |
| Swivel              | -20°-20°                                           |
| Rotation            | 360°                                               |
| Color               | White                                              |
| Dimensions          | 135x515x515 mm                                     |