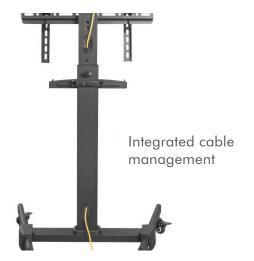

#### Media Shelf- 5kg Capacity

Store media equipment, gaming consoles, laptops and other media accessories.

#### **Durable Construction**

High-quality steel frame ensures durability and stability; ideal for commercial environments with multiple users and frequent movement between meeting areas.