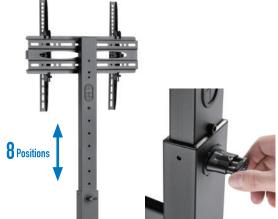

#### **Adjust Your Display with Ease**

Quickly and easily adjust to the desired height with an effortless spring lock (8 Positions).