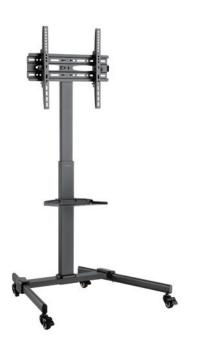

## LogiLink<sub>®</sub>

# Height Adjustable Mobile Display Cart

For 32"-55" TV

Art. No.: BP0121









## **LogiLink**<sub>®</sub>

## Height Adjustable Mobile Display Cart

For 32"-55" TV

Art. No.: BP0121



#### **Adjust Your Display with Ease**

Quickly and easily adjust to the desired height with an effortless spring lock (8 Positions).

#### Media Shelf- 5kg Capacity

Store media equipment, gaming consoles, laptops and other media accessories.

#### **Durable Construction**

High-quality steel frame ensures durability and stability; ideal for commercial environments with multiple users and frequent movement between meeting areas.



#### **Heavy Duty Casters with Locks**

Equipped with four heavy-duty casters to easily move the TV cart from one place to another. Locking mechan