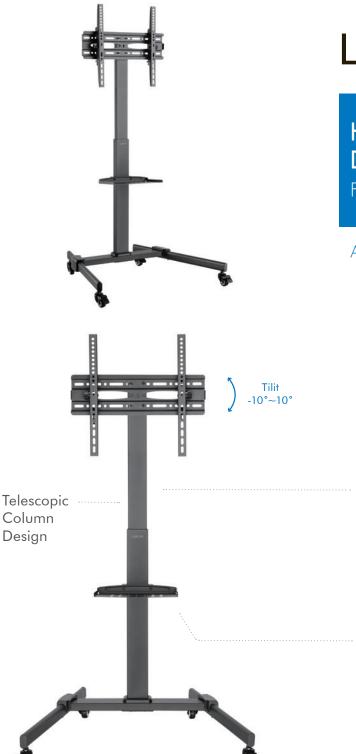

#### **Specifications:**

| Screen Size                 | 32"-55"                                                                       |
|-----------------------------|-------------------------------------------------------------------------------|
| TV Weight Capacity          | 35kg                                                                          |
| Media Shelf Weight Capacity | 5kg                                                                           |
| Tilt                        | -10°~10°                                                                      |
| Height Adjustable Range     | 8 height range: 1160mm/1210mm/1260mm/1310mm/1360mm/<br>1410mm/1460mm/1510mm   |
| Column Size                 | Main Column: 80 x 40 x 1.5 x 740mm<br>Extension Column: 70 x 30 x 1.5 x 850mm |
| VESA                        | 100x100, 200x100, 200x200, 300x200, 300x300, 400x200, 400x300, 400x400        |
| Material                    | Steel, Plastic                                                                |
| Color                       | Black                                                                         |
| Base Type                   | Caster                                                                        |
| Direction Indicator         | Yes                                                                           |
| Dimensions                  | 795 x 715 x 1730mm                                                            |