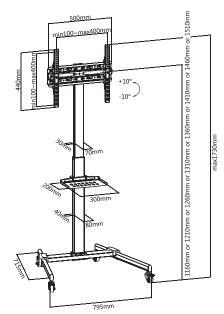

#### **Specifications:**

| Screen Size                 | 32"-55"                                                                       |
|-----------------------------|-------------------------------------------------------------------------------|
| TV Weight Capacity          | 35kg                                                                          |
| Media Shelf Weight Capacity | 5kg                                                                           |
| Tilt                        | -10°~10°                                                                      |
| Height Adjustable Range     | 8 height range: 1160mm/1210mm/1260mm/1310mm/1360mm/<br>1410mm/1460mm/1510mm   |
| Column Size                 | Main Column: 80 x 40 x 1.5 x 740mm<br>Extension Column: 70 x 30 x 1.5 x 850mm |
| VESA                        | 100x100, 200x100, 200x200, 300x200, 300x300, 400x200, 400x300, 400x400        |
| Material                    | Steel, Plastic                                                                |
| Color                       | Black                                                                         |
| Base Type                   | Caster                                                                        |
| Direction Indicator         | Yes                                                                           |
| Dimensions                  | 795 x 715 x 1730mm                                                            |