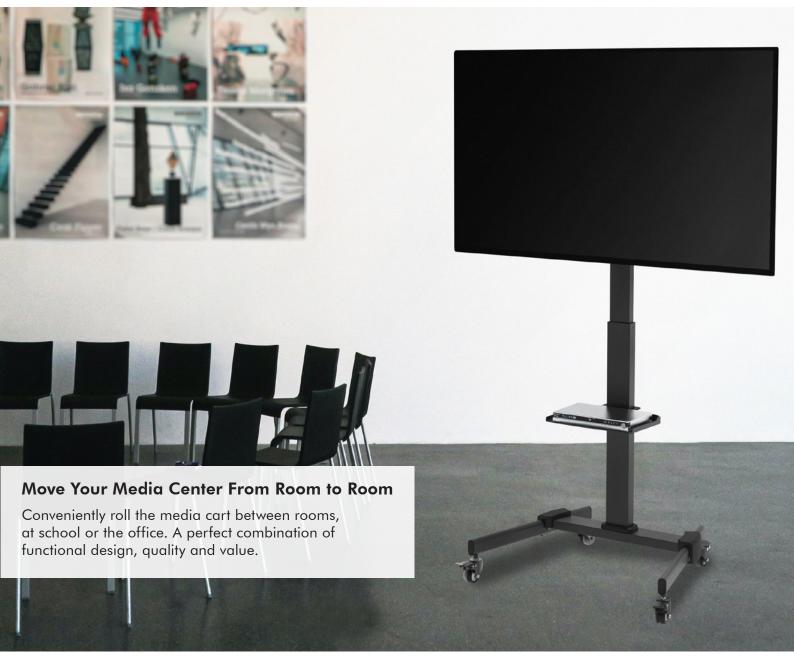

#### **Adjust Your Display with Ease**

Quickly and easily adjust to the desired height with an effortless spring lock (8 Positions).

#### Media Shelf- 5kg Capacity

Store media equipment, gaming consoles, laptops and other media accessories.

#### **Durable Construction**

High-quality steel frame ensures durability and stability; ideal for commercial environments with multiple users and frequent movement between meeting areas.

#### **Heavy Duty Casters with Locks**

Equipped with four heavy-duty casters to easily move the TV cart from one place to another. Locking mechanisms easily allow the cart to be stationary or mobile.