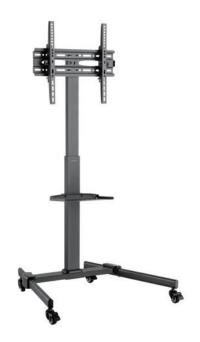

#### **Adjust Your Display with Ease**

Quickly and easily adjust to the desired height with an effortless spring lock (8 Positions).

#### Media Shelf- 5kg Capacity

Store media equipment, gaming consoles, laptops and other media accessories.

#### **Durable Construction**

High-quality steel frame ensures durability and stability; ideal for commercial environments with multiple users and frequent movement between meeting areas.

#### **Heavy Duty Casters with Locks**

Equipped with four heavy-duty casters to easily move the TV cart from one place to another. Locking mechanisms easily allow the cart to be stationary or mobile.