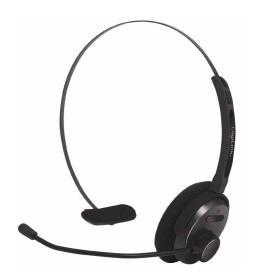

# One Size Fits All

The headset with adjustable headband and soft foam ear cushions is extremely flexible giving you hours of comfort.

#### Flexible and Rotation

The microphone can be positioned for better voice capture.