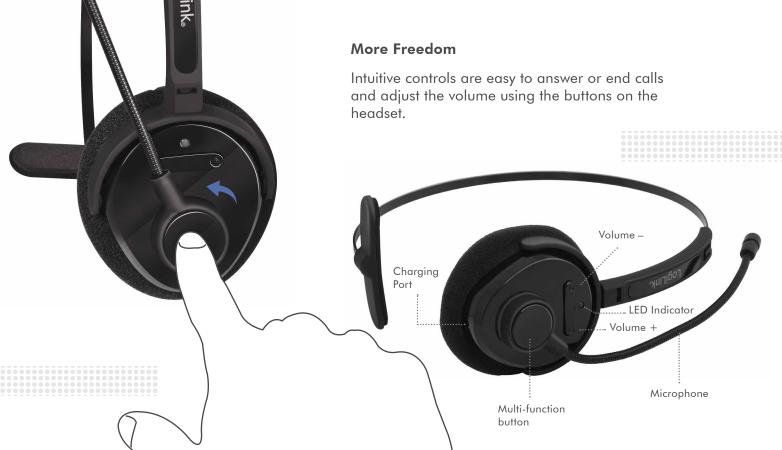

#### Flexible and Rotation

The microphone can be positioned for better voice capture.