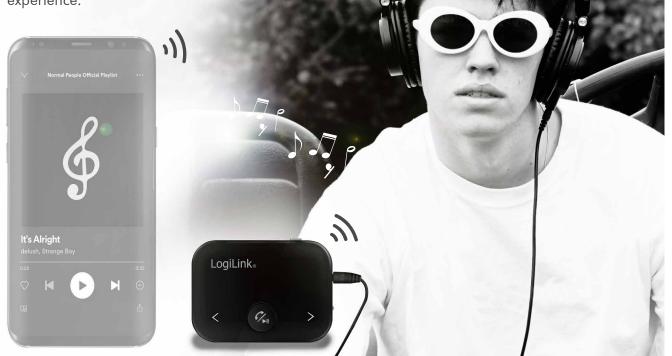

# Add Bluetooth to Your Home Entertainment System

A convenient way to add Bluetooth streaming functionality to your home entertainment system or stream music to your Bluetooth headphones and speakers. Upgrade your audio gadgets, especially if you have older equipment that you don't want to let go of just yet.

### **Bluetooth Transmitter and Receiver**

The Dual Modes - Transmitter and Receiver create wireless audio. Simply flip the switch on the unit to enable either the Transmitter(TX) or Receiver(RX); keep your devices connected and enjoy the benefits of cable-free music.

# Works on a Wide Range of Audio Equipment

Supports all audio devices with 3.5mm jacks such as headphones, headsets, speakers, car audio systems, etc. Make your ordinary music life extraordinary.