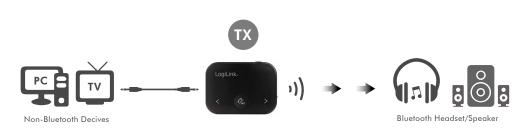

### **Bluetooth Transmitter and Receiver**

The Dual Modes - Transmitter and Receiver create wireless audio. Simply flip the switch on the unit to enable either the Transmitter(TX) or Receiver(RX); keep your devices connected and enjoy the benefits of cable-free music.

7

Add a Bluetooth Transmitter to your Non-Bluetooth devices.

Add a Bluetooth Receiver to your Non-Bluetooth speakers and car audio systems.