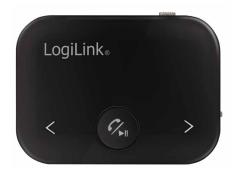

### **Bluetooth Transmitter and Receiver**

The Dual Modes - Transmitter and Receiver create wireless audio. Simply flip the switch on the unit to enable either the Transmitter(TX) or Receiver(RX); keep your devices connected and enjoy the benefits of cable-free music.