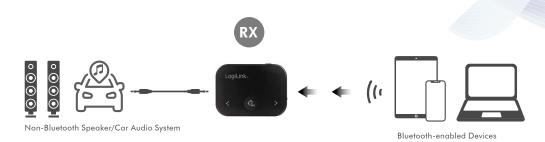

### **Bluetooth Transmitter and Receiver**

The Dual Modes - Transmitter and Receiver create wireless audio. Simply flip the switch on the unit to enable either the Transmitter(TX) or Receiver(RX); keep your devices connected and enjoy the benefits of cable-free music.

7

Add a Bluetooth Transmitter to your Non-Bluetooth devices.

Add a Bluetooth Receiver to your Non-Bluetooth speakers and car audio systems.