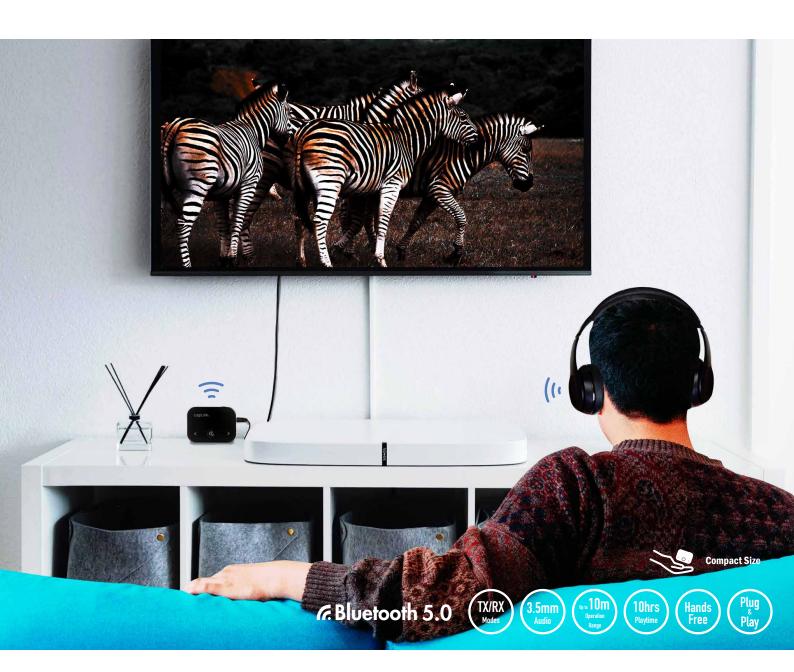

# Add Bluetooth to Your Home Entertainment System

A convenient way to add Bluetooth streaming functionality to your home entertainment system or stream music to your Bluetooth headphones and speakers. Upgrade your audio gadgets, especially if you have older equipment that you don't want to let go of just yet.

#### **Never Lose a Connection**

Bluetooth 5.0 with integrated A2DP technology allows for faster pairing without dropping the signal, providing a stable and seamless listening experience.

#### Talk on the Phone Hands-Free

High quality hands-free calling with built-in microphone effortlessly switches between music and incoming calls, which makes catching up with family or friends a breeze. (Receiving mode only)

# **Stream Audio For Hours**

Features a built-in rechargeable battery that gives you 10 hours non-stop music on a full charge.

# Works on a Wide Range of Audio Equipment

Supports all audio devices with 3.5mm jacks such as headphones, headsets, speakers, car audio systems, etc. Make your ordinary music life extraordinary.