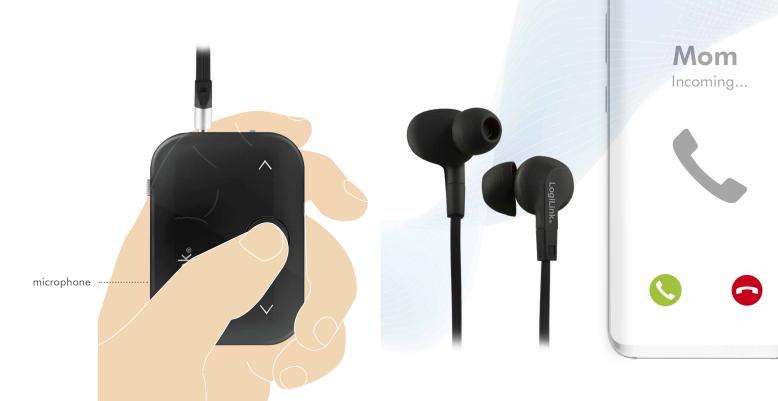

#### Talk on the Phone Hands-Free

High quality hands-free calling with built-in microphone effortlessly switches between music and incoming calls, which makes catching up with family or friends a breeze. (Receiving mode only)