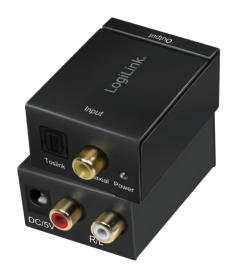

## **LogiLink**<sub>®</sub>

Audio Converter

Digital COAX/Toslink to Analog

Art. No.: CA0100

Converts digital Coaxial or Toslink audio signals to analog L/R audio.

### **Specification:**

| Input Connector       | 1x Digital Coax Audio (RCA) female 1x Toslink (SPDIF; Optical) female |
|-----------------------|-----------------------------------------------------------------------|
| Output Connector      | Stereo Audio (2x RCA) female                                          |
| Specification         | 2 channel (stereo) supported                                          |
| Sampling Rate         | 32/44.1/48 and 96 kHz                                                 |
| Operating Temperature | 0–70 °C                                                               |
| Operatina Humidity    | 10–85% RH (no condensation)                                           |