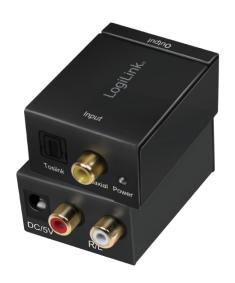

## **LogiLink**<sub>®</sub>

Audio Converter

Digital COAX/Toslink to Analog

Art. No.: CA0100

Converts digital Coaxial or Toslink audio signals to analog L/R audio.

#### **Features:**

- » Converts Coaxial or Toslink digital audio signals to analog L/R audio
- » Supports sampling rate at 32, 44.1, 48 and 96 kHz
- » 24-bit S/PDIF incoming bit stream on left and right channels
- » Provides electromagnetic-noise-free transmission
- » Easy to install and simple to operate

### **Specification:**

| Input Connector       | 1x Digital Coax Audio (RCA) female 1x Toslink (SPDIF; Optical) female |
|-----------------------|-----------------------------------------------------------------------|
| Output Connector      | Stereo Audio (2x RCA) female                                          |
| Specification         | 2 channel (stereo) supported                                          |
| Sampling Rate         | 32/44.1/48 and 96 kHz                                                 |
| Operating Temperature | 0–70 °C                                                               |
| Operatina Humidity    | 10–85% RH (no condensation)                                           |