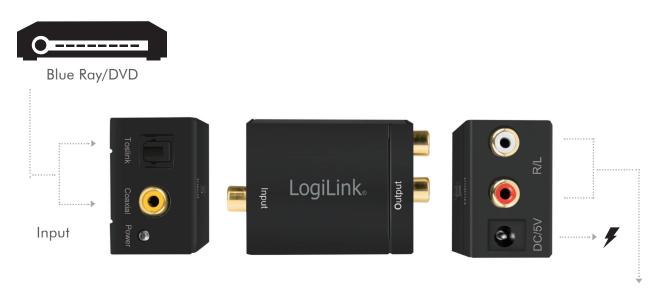

## **LogiLink**<sub>®</sub>

Audio Converter

Digital COAX/Toslink to Analog

Art. No.: CA0100

Converts digital Coaxial or Toslink audio signals to analog L/R audio.

#### **Features:**

- » Converts Coaxial or Toslink digital audio signals to analog L/R audio
- » Supports sampling rate at 32, 44.1, 48 and 96 kHz
- » 24-bit S/PDIF incoming bit stream on left and right channels
- » Provides electromagnetic-noise-free transmission
- » Easy to install and simple to operate

### **Specification:**

| Input Connector       | 1x Digital Coax Audio (RCA) female 1x Toslink (SPDIF; Optical) female |
|-----------------------|-----------------------------------------------------------------------|
| Output Connector      | Stereo Audio (2x RCA) female                                          |
| Specification         | 2 channel (stereo) supported                                          |
| Sampling Rate         | 32/44.1/48 and 96 kHz                                                 |
| Operating Temperature | 0–70 °C                                                               |
| Operatina Humidity    | 10–85% RH (no condensation)                                           |