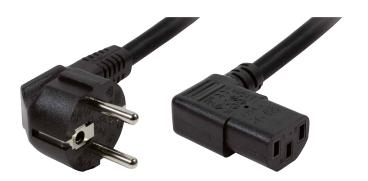

## Power Cable

Safety Plug to IEC C13 Female, angled

Art. No.: CP103

Durable cable designed to power your computer, server or PDU equipments from a grounded power outlet. Make your work environment more flexible and efficient in different cable sizes.

#### Features:

- » Safety plug (CEE 7/7) 90° to IEC 60320-C13 female 90°
- » Cable Type: H05VV-F3G 3x 0.75 mm<sup>2</sup>
- » Suitable for 230 V, 10 A, 2300 W
- » VDE approved
- » With double protective contact
- » Length: 2 m» Color: Black