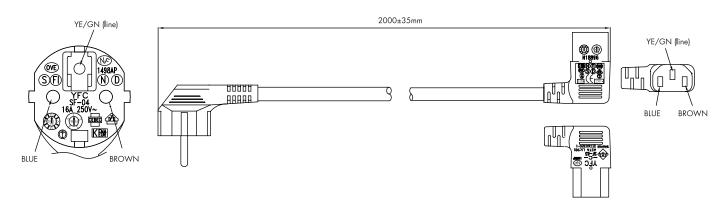

#### **Technical Drawing:**

#### Features:

- » Safety plug (CEE 7/7) 90° to IEC 60320-C13 female 90°
- » Cable Type: H05VV-F3G 3x 0.75 mm<sup>2</sup>
- » Suitable for 230 V, 10 A, 2300 W
- » VDE approved
- » With double protective contact
- » Length: 2 m» Color: Black