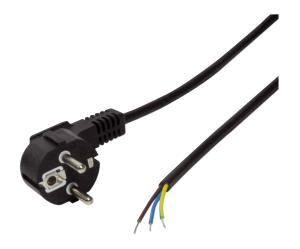

## **LogiLink**<sub>®</sub>

Power Cable Safety Plug 90° to Open End

Art. No.: CP135 **CP136** 

With the power cable from LogiLink, you can easily replace a defective cable of your end devices such as irons, electric kettles without having to throw the device away.

## **Features:**

» Safety plug (CEE 7/7) 90° to open end » Cable type: H03VVH2-F, 3x 0.75 mm<sup>2</sup>

» Suitable for 230 V, 16 A, 3600 W

» With double protective contact

» Cable length: 1.5 m

| Art-No. | Color | EAN Code      |
|---------|-------|---------------|
| CP135   | Black | 4052792039788 |
| CP136   | White | 4052792039795 |