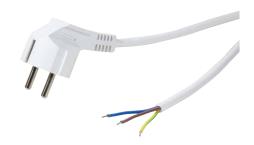

## **LogiLink**<sub>®</sub>

Power Cable Safety Plug 90° to Open End

Art. No.: CP135 **CP136** 

With the power cable from LogiLink, you can easily replace a defective cable of your end devices such as irons, electric kettles without having to throw the device away.

## **Features:**

» Safety plug (CEE 7/7) 90° to open end » Cable type: H03VVH2-F, 3x 0.75 mm<sup>2</sup>

» Suitable for 230 V, 16 A, 3600 W

» With double protective contact

» Cable length: 1.5 m

| Art-No. | Color | EAN Code      |
|---------|-------|---------------|
| CP135   | Black | 4052792039788 |
| CP136   | White | 4052792039795 |