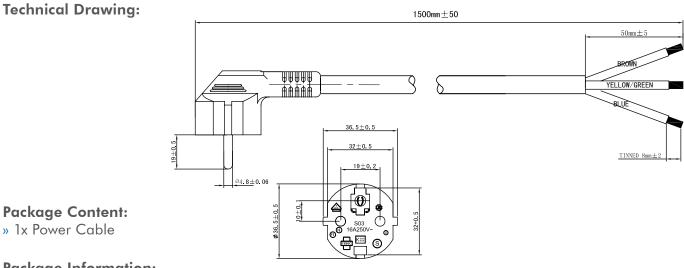

## **Features:**

» Safety plug (CEE 7/7) 90° to open end » Cable type: H03VVH2-F, 3x 0.75 mm<sup>2</sup>

» Suitable for 230 V, 16 A, 3600 W

» With double protective contact

» Cable length: 1.5 m

| Art-No. | Color | EAN Code      |
|---------|-------|---------------|
| CP135   | Black | 4052792039788 |
| CP136   | White | 4052792039795 |

## **Package Information:**

» Packing Dimension: 200 x 300 x 18 mm

» Packing Weight: 0.12 kg

» Carton Dimension: 415 x 270 x 260 mm

» Carton Q'ty: 70 pcs » Carton Weight: 10 kg