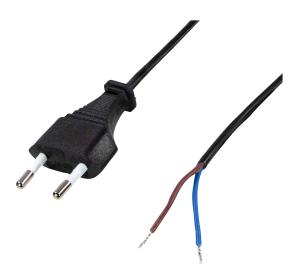

## LogiLink®

**Power Cable** Euro Plug to Open End

Art. No.: CP137 CP138

With the power cable from LogiLink, you can easily replace a defective cable of your end devices such as irons, electric kettles without having to throw the device away.

## **Features:**

- » Euro CEE 7/16 plug to open end
- » Cable type: H03VVH2-F, 2x 0.75 mm<sup>2</sup>
- » Suitable for 230 V, 2.5 A, 575 W
- » Cable length: 1.5 m

| Art-No. | Color | EAN Code      |
|---------|-------|---------------|
| CP137   | Black | 4052792039801 |
| CP138   | White | 4052792039818 |