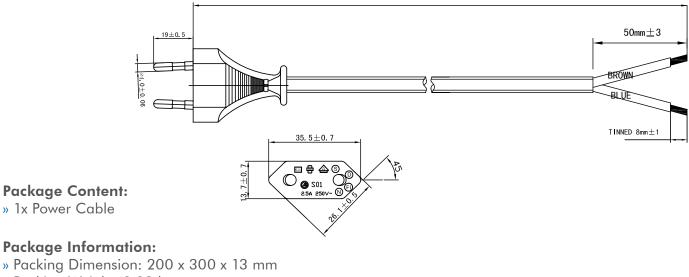

## **Technical Drawing:**

1500mm $\pm 30$ 

- » Packing Weight: 0.09 kg
- » Carton Dimension: 415 x 270 x 260 mm
- » Carton Q'ty: 100 pcs
- » Carton Weight: 10 kg