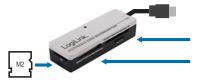

# **LogiLink**<sub>®</sub>

**USB2.0 Card Reader** 

Art. No.: CR0010

Read and write your memory cards in a stylish way. The elegant design of this LogiLink card reader will not only visually adapt to your workplace, but will also draw all eyes on you. And because of its extremely small dimensions, is this card reader easily storable in your pocket.

#### **Features:**

- » Multifunctional Card Reader
- » Space-saving version to take suitable
- » Supports Memory Stick (MS), Multi Media Card (MMC)
- » Secure Digital (SD / SDHC), Micro SD (T-Flash) series
- » Connection to an external USB 2.0 port
- » Max. data transfer rate: 480 Mbit/s
- » Power supply: DC 5V via USB bus
- » Suitable for MAC and PC