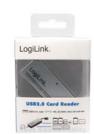

# **LogiLink**<sub>®</sub>

**USB2.0 Card Reader** 

Art. No.: CR0010

Read and write your memory cards in a stylish way. The elegant design of this LogiLink card reader will not only visually adapt to your workplace, but will also draw all eyes on you. And because of its extremely small dimensions, is this card reader easily storable in your pocket.

#### **Package Contents:**

- » 1 x USB2.0 Card Reader
- » 1 x User Manual