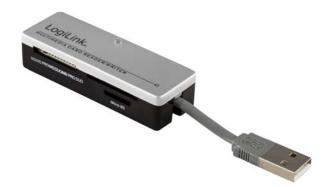

# **LogiLink**<sub>®</sub>

**USB2.0 Card Reader** 

Art. No.: CR0010

Read and write your memory cards in a stylish way. The elegant design of this LogiLink card reader will not only visually adapt to your workplace, but will also draw all eyes on you. And because of its extremely small dimensions, is this card reader easily storable in your pocket.

#### **Features:**

- » Multifunctional Card Reader
- » Space-saving version to take suitable
- » Supports Memory Stick (MS), Multi Media Card (MMC)
- » Secure Digital (SD / SDHC), Micro SD (T-Flash) series
- » Connection to an external USB 2.0 port
- » Max. data transfer rate: 480 Mbit/s
- » Power supply: DC 5V via USB bus
- » Suitable for MAC and PC

#### **Package Contents:**

- » 1 x USB2.0 Card Reader
- » 1 x User Manual