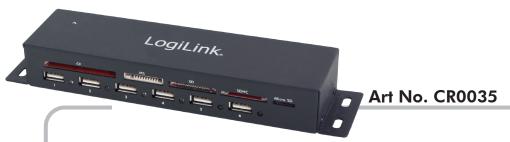

## USB2.0 Card Reader with 6-Port Hub

## **Specifications:**

- Compliant to USB1.1/2.0 Specification
- Supports USB2.0 High-Speed up to 480Mbps
- 1 x up-stream port and 6 x down-stream ports support
- Supports the following memory cards: CF / MS / XD / SDHC / Micro SD
- Equipped with over-current Detection & Protection
- With external power adapter (5V, 3.5A)
- Metal Housing with mounting rack
- LED status indicator
- Plug & Play
- Supports Windows XP/Vista/7/8, and Mac OS 10.x or above