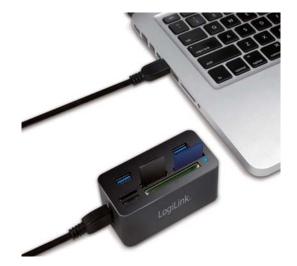

# USB3.0 3-Port Hub with Card Reader Combo

Art. No.: CR0042

Instant 3 USB ports expansion with card reader for CF/M2/MS/Micro SD/SD to your computer!

#### **Features:**

- » Compact size, easy to bring your hub everywhere
- » 3x USB3.0 ports and 5 in 1 card reader: SD/Micro SD/ M2/MS (Duo/Pro)/CF
- » Compliant to USB3.0/USB2.0/USB1.1 specification
- » Support USB3.0 High-speed transfer rate up to 5Gbps
- » Multi-LUN R/W card reader
- » Support Plug-and-Play
- » Compatible with Mac OS/Windows/Chrome OS/Linux
- » Product dimension: 85 x 42 x 48mm
- » Product weight: 180g
- » Cable length: 1m