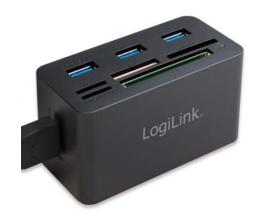

# USB3.0 3-Port Hub with Card Reader Combo

Art. No.: CR0042

Instant 3 USB ports expansion with card reader for CF/M2/MS/Micro SD/SD to your computer!

#### **Features:**

- » Compact size, easy to bring your hub everywhere
- » 3x USB3.0 ports and 5 in 1 card reader: SD/Micro SD/ M2/MS (Duo/Pro)/CF
- » Compliant to USB3.0/USB2.0/USB1.1 specification
- » Support USB3.0 High-speed transfer rate up to 5Gbps
- » Multi-LUN R/W card reader
- » Support Plug-and-Play
- » Compatible with Mac OS/Windows/Chrome OS/Linux
- » Product dimension: 85 x 42 x 48mm
- » Product weight: 180g
- » Cable length: 1m