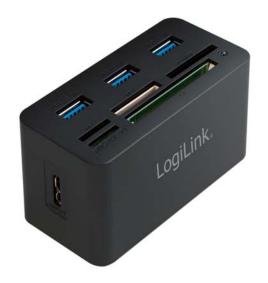

# USB3.0 3-Port Hub with Card Reader Combo

Art. No.: CR0042

Instant 3 USB ports expansion with card reader for CF/M2/MS/Micro SD/SD to your computer!

#### **Features:**

- » Compact size, easy to bring your hub everywhere
- » 3x USB3.0 ports and 5 in 1 card reader: SD/Micro SD/ M2/MS (Duo/Pro)/CF
- » Compliant to USB3.0/USB2.0/USB1.1 specification
- » Support USB3.0 High-speed transfer rate up to 5Gbps
- » Multi-LUN R/W card reader
- » Support Plug-and-Play
- » Compatible with Mac OS/Windows/Chrome OS/Linux
- » Product dimension: 85 x 42 x 48mm
- » Product weight: 180g
- » Cable length: 1m