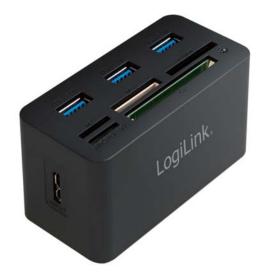

# USB3.0 3-Port Hub with Card Reader Combo

Art. No.: CR0042

Instant 3 USB ports expansion with card reader for CF/M2/MS/Micro SD/SD to your computer!

#### **Features:**

- » Compact size, easy to bring your hub everywhere
- » 3x USB3.0 ports and 5 in 1 card reader: SD/Micro SD/ M2/MS (Duo/Pro)/CF
- » Compliant to USB3.0/USB2.0/USB1.1 specification
- » Support USB3.0 High-speed transfer rate up to 5Gbps
- » Multi-LUN R/W card reader
- » Support Plug-and-Play
- » Compatible with Mac OS/Windows/Chrome OS/Linux
- » Product dimension: 85 x 42 x 48mm
- » Product weight: 180g
- » Cable length: 1m