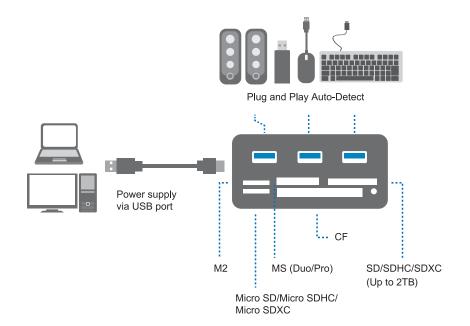

#### **Features:**

- » Compact size, easy to bring your hub everywhere
- » 3x USB3.0 ports and 5 in 1 card reader: SD/Micro SD/ M2/MS (Duo/Pro)/CF
- » Compliant to USB3.0/USB2.0/USB1.1 specification
- » Support USB3.0 High-speed transfer rate up to 5Gbps
- » Multi-LUN R/W card reader
- » Support Plug-and-Play
- » Compatible with Mac OS/Windows/Chrome OS/Linux
- » Product dimension: 85 x 42 x 48mm
- » Product weight: 180g
- » Cable length: 1m