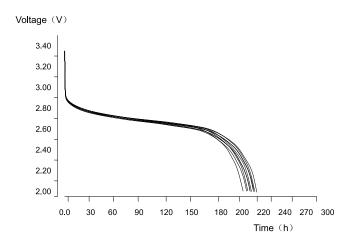

### **Discharge Characteristics:**

#### With load 3.0 k $\Omega$ (CR2016)

\*Delivery Capacity is dependent on the applied load, operating temperature and cut-off voltage. Please refer to the charts and discharge data shown for examples of the energy/service life that the battery will provide for various load conditions.