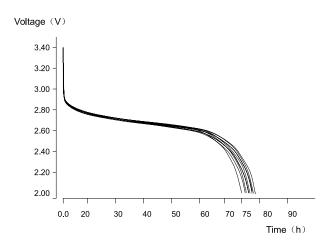

### **Discharge Characteristics:**

#### With load 3.0 k $\Omega$ (CR2016)

\*Delivery Capacity is dependent on the applied load, operating temperature and cut-off voltage. Please refer to the charts and discharge data shown for examples of the energy/service life that the battery will provide for various load conditions.