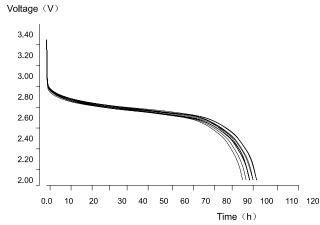

ition | Lithium Manganese Dioxide                                                                                                        |  |
| Storage Temperature   | 0-35°C                                                                                                                           |  |







10pcs per card





# **LogiLink**<sub>®</sub>

## **Ultra Power** 3 V Lithium Button Cell

Art. No.: CR2016B10 CR2025B10 CR2032B10

### **Discharge Characteristics:**

#### With load 3.0 k $\Omega$ (CR2016)



\*Delivery Capacity is dependent on the applied load, operating temperature and cut-off voltage. Please refer to the charts and discharge data shown for examples of the energy/service life that the battery will provide for various load conditions.

#### With load 2.0 kΩ(CR2025)



#### With load 3.0 k $\Omega$ (CR2032)



### **Package Contents:**

» 10x 3 V Lithium Button Cell

#### **Package Information:**

| Art-No.   | <b>Packing Dimension</b> | <b>Packing Weight</b> | <b>Carton Dimension</b> | Carton Q'ty | Carton Weight |
|-----------|--------------------------|-----------------------|-------------------------|-------------|---------------|
| CR2016B10 | 185x65x5 mm              | 0,025 kg              | 420x398x163 mm          | 320 pcs     | 9,4 kg        |
| CR2025B10 | 185x65x5 mm              | 0,04 kg               | 420x398x163 mm          | 320 pcs     | 13,2 kg       |
| CR2032B10 | 185x65x5 mm              | 0,04 kg               | 420x398x163 mm          | 320 pcs     | 13,6 kg       |



#### Warning

- \*May explode or leak if inserted incorrect