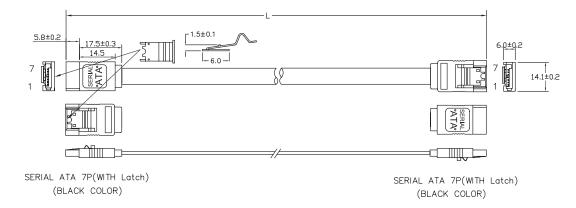

# SATA Cable with Metal Latch

Art. No.: CS0001 CS0002 CS0008 CS0009

High performance internal SATA hard drive cable with speeds of up to 6 Gbps.

#### **Features:**

» SATA 7-pin male to male cable with metal latch

» Max. transfer rate: 6 Gbps

» Wire Standard: UL2725, 26AWG

» Color: Red

| Art-No. | Cable Length | EAN Code      |
|---------|--------------|---------------|
| CS0001  | 0.5m         | 4260113560488 |
| CS0002  | 0.75m        | 4260113560495 |
| CS0008  | 0.9m         | 4260113566664 |
| CS0009  | 0.3m         | 4260113567128 |