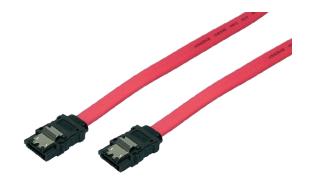

# SATA Cable with Metal Latch

Art. No.: CS0001 CS0002 CS0008 CS0009

High performance internal SATA hard drive cable with speeds of up to 6 Gbps.

#### **Features:**

» SATA 7-pin male to male cable with metal latch

» Max. transfer rate: 6 Gbps

» Wire Standard: UL2725, 26AWG

» Color: Red

| Art-No. | Cable Length | EAN Code      |
|---------|--------------|---------------|
| CS0001  | 0.5m         | 4260113560488 |
| CS0002  | 0.75m        | 4260113560495 |
| CS0008  | 0.9m         | 4260113566664 |
| CS0009  | 0.3m         | 4260113567128 |