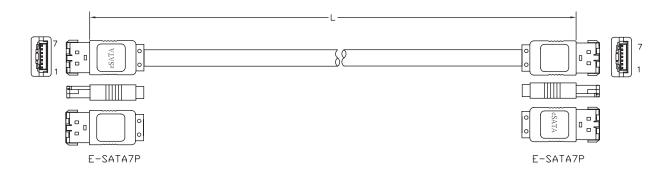

#### Features:

» eSATA 7-pin male to male cable with safety clip

» Max. transfer rate: 6 Gbps

» Wire Standard: UL2725, 26AWG

» Color: Black

| Art-No. | Cable Length | EAN Code      |
|---------|--------------|---------------|
| CS0004  | 1m           | 4260113564127 |
| CS0010  | 0.75m        | 4260113567111 |
| CS0011  | 1.5m         | 4260113567104 |