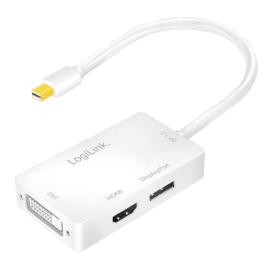

# LogiLink

Mini DisplayPort<sup>™</sup> to HDMI/DVI/DP Adapter

Art. No.: CV0045A

This 3-in-1 mini DisplayPort to HDMI/DP/DVI adapter allows you to operate terminals with HDMI, DP, or DVI port on the mini DisplayPort of your computers or notebooks. No need to install any drivers.

#### Features:

- » Provided extensive connection options for your monitors, TVs or projectors
- » DisplayPort 1.2 male to HDMI/DVI/DP female
- » Supports resolution up to 4K@60 Hz
- » Supports HDCP, DPCP, RBR, HBR, HBR2, TMDS, CEC and 3D
- » Gold-plated connectors resist corrosion provide rigidity and improve signal performance
- » Plug & play for easy to use