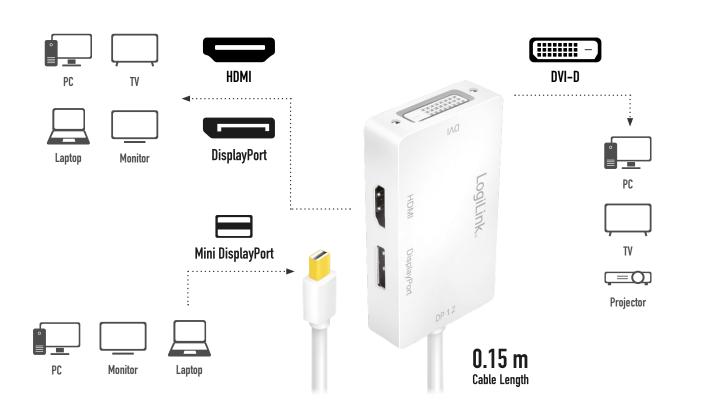

# LogiLink

Mini DisplayPort<sup>™</sup> to HDMI/DVI/DP Adapter

Art. No.: CV0045A

This 3-in-1 mini DisplayPort to HDMI/DP/DVI adapter allows you to operate terminals with HDMI, DP, or DVI port on the mini DisplayPort of your computers or notebooks. No need to install any drivers.

#### Features:

- » Provided extensive connection options for your monitors, TVs or projectors
- » DisplayPort 1.2 male to HDMI/DVI/DP female
- » Supports resolution up to 4K@60 Hz
- » Supports HDCP, DPCP, RBR, HBR, HBR2, TMDS, CEC and 3D
- » Gold-plated connectors resist corrosion provide rigidity and improve signal performance
- » Plug & play for easy to use

### **Specifications:**

| Input Connector        | Mini DisplayPort male                                                                  |
|------------------------|----------------------------------------------------------------------------------------|
| Output Connector       | 1x HDMI-A female, 1x DVI-D female, 1x DisplayPort female                               |
| HDMI Standard          | 1.4                                                                                    |
| DisplayPort Standard   | 1.2                                                                                    |
| HDCP                   | HDCP 1.3                                                                               |
| DPCP                   | DPCP 1.0                                                                               |
| Output Resolution      | DVI: Up to 1080P@60 Hz<br>HDMI: Up to 4K@30 Hz<br>DP: Up to 4K@60 Hz                   |
| EDID Management        | Pass-through                                                                           |
| CEC                    | Yes                                                                                    |
| 3D Supporting          | Yes                                                                                    |
| DDC                    | Yes                                                                                    |
| TMDS                   | Yes                                                                                    |
| DP Transmission Modes  | RBR, HBR, HBR2                                                                         |
| MST                    | Yes                                                                                    |
| Dual-mode (DP++)       | Yes                                                                                    |
| Display Mode           | Main, extend, mirror                                                                   |
| Uncompressed Audio     | LPCM 7.1                                                                               |
| Compressed Audio       | Dolby Digital, Dolby Digital Plus, DTS, DTS-HD, DVD audio, SACD,<br>True HD audio data |
| Color Format Support   | RGB, YCbCr 4:4:4, YCbCr 2:2:2                                                          |
| Color Depth Support    | 6, 8, 10, 12 bit                                                                       |
| Max Power Consumption  | 1.4 W                                                                                  |
| Hot Plug / Plug & Play | Yes                                                                                    |
| Power by               | Mini DP bus power                                                                      |
| Cable Length           | 15 cm                                                                                  |
| Color                  | White                                                                                  |
| Housing Material       | ABS                                                                                    |
| Operating Temperature  | 0–45 °C                                                                                |
| Operating Humidity     | 10–85 % RH (no condensation)                                                           |
| Dimensions             | 26.1 x 4.5 x 1.5 cm (cable included)                                                   |
| Weight                 | 45 g                                                                                   |