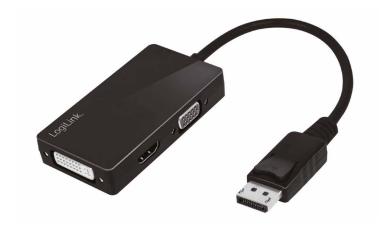

## **LogiLink**<sub>®</sub>

4K DisplayPort™ to DVI/HDMI/VGA Converter

Art. No.: CV0109

Easily extend your laptop or desktop equipped with DisplayPort to larger screen through HDMI/DVI/VGA. Great for sharing your ideas with partners or enjoy movies with your family on big screen.

- » DisplayPort male to DVI, HDMI and VGA female
- » Compliant with VESA DisplayPort 1.2 specification for 1.62 Gbps, 2.7 Gbps and 5.4 Gbps link rates
- » Powered from DisplayPort source