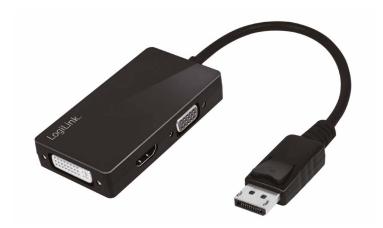

# **LogiLink**<sub>®</sub>

# 4K DisplayPort™ to DVI/HDMI/VGA Converter

Art. No.: CV0109