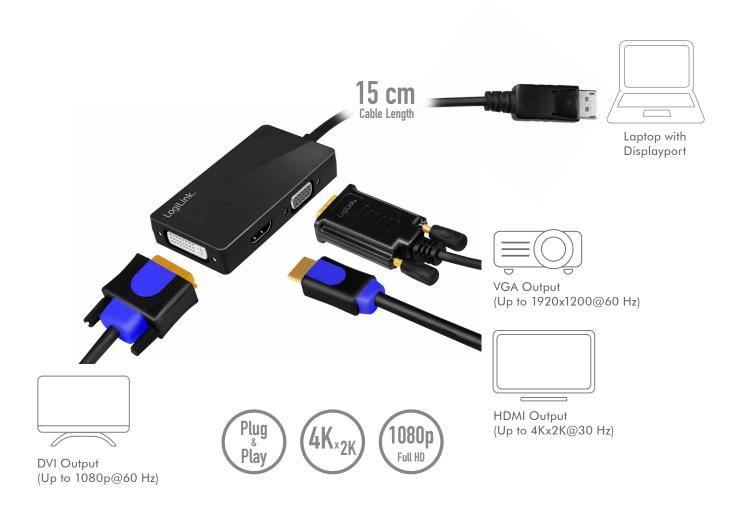

## **LogiLink**<sub>®</sub>

4K DisplayPort™ to DVI/HDMI/VGA Converter

Art. No.: CV0109

Easily extend your laptop or desktop equipped with DisplayPort to larger screen through HDMI/DVI/VGA. Great for sharing your ideas with partners or enjoy movies with your family on big screen.

- » DisplayPort male to DVI, HDMI and VGA female
- » Compliant with VESA DisplayPort 1.2 specification for 1.62 Gbps, 2.7 Gbps and 5.4 Gbps link rates
- » Powered from DisplayPort source

## **Specifications:**

| Input Connector       | DisplayPort male                                                   |
|-----------------------|--------------------------------------------------------------------|
| Output Connector      | DVI-I female (Dual Link: 24+5), HDMI-A female, VGA female          |
| Chipset               | PS8339B & ANX9833                                                  |
| Video Output Ability  | DVI: 1080p@60 Hz<br>HDMI: 4Kx2K@30 Hz<br>VGA: 1920x1200@60 Hz      |
| Operating Temperature | 0–45 °C                                                            |
| Operating Humidity    | 10–85% RH (no condensation)                                        |
| Storage Temperature   | -10-85 °C                                                          |
| Storage Humidity      | 5–90% RH (no condensation)                                         |
| Power Requirement     | Powered from DisplayPort source                                    |
| Power Consumption     | DVI output: <200 mA<br>HDMI output: <400 mA<br>VGA output: <400 mA |
| Cable Length          | 15 cm                                                              |
| Dimensions            | 8.5x4.5x1.5 cm                                                     |
| Weight                | 0.06 kg                                                            |
|                       |                                                                    |