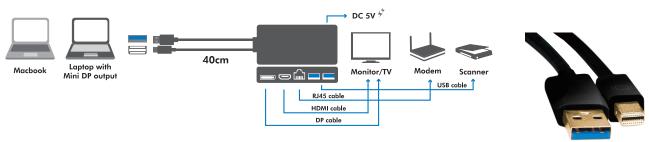

## Mini DisplayPort Docking with HDMI/DP/LAN/USB3.0

Art. No.: CV0111

This Mini-DP video dock with USB 3.0 LAN hub is a versatile tool to expand and enhance your computer's connectivity performance for use at home, in the office or on the road.

## Features:

- » Input: Mini DisplayPort, USB3.0
- » Output: 2 x USB3.0, RJ45 port, HDMI, DisplayPort
- » Compliant with VESA DisplayPort 1.2 specification for 1.62Gbps, 2.7Gbps and 5.4Gbps link rates
- » Compliant with HDMI specification up to 2.25Gbps
- » Supports 1080P and 3D
- » Supports USB3.0 High-Speed transfer rate up to 5Gbps
- » Supports 10/100/1000Mbps Gigabit Ethernet
- » LED indicator
- » Support Windows XP/Vista/7/8/10, Mac OS 9.X and 10.X
- » Connect to a 5V power adapter if additional power is required (not included)
- » Product Dimension: 123.9 x 67.8 x 21.5mm
- » Product Weight: 124g