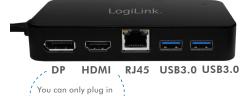

## Features:

- » Input: Mini DisplayPort, USB3.0
- » Output: 2 x USB3.0, RJ45 port, HDMI, DisplayPort
- » Compliant with VESA DisplayPort 1.2 specification for 1.62Gbps, 2.7Gbps and 5.4Gbps link rates
- » Compliant with HDMI specification up to 2.25Gbps
- » Supports 1080P and 3D
- » Supports USB3.0 High-Speed transfer rate up to 5Gbps
- » Supports 10/100/1000Mbps Gigabit Ethernet
- » LED indicator
- » Support Windows XP/Vista/7/8/10, Mac OS 9.X and 10.X
- » Connect to a 5V power adapter if additional power is required (not included)
- » Product Dimension: 123.9 x 67.8 x 21.5mm
- » Product Weight: 124g

## **Package Informations:**

» Packing Dimension: 173 x 260 x 25mm

» Packing Weight: kg

» Carton Dimension: 520 x 366 x 285mm

» Carton Q'ty: 40pcs » Carton Weight: kg

1 port among the 2 video output ports

<sup>\*</sup> The specifications and pictures are subject to change without notice.