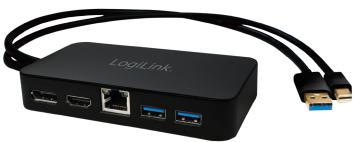

## Mini DisplayPort Docking with HDMI/DP/LAN/USB3.0

Art. No.: CV0111

This Mini-DP video dock with USB 3.0 LAN hub is a versatile tool to expand and enhance your computer's connectivity performance for use at home, in the office or on the road.

## Features:

- » Input: Mini DisplayPort, USB3.0
- » Output: 2 x USB3.0, RJ45 port, HDMI, DisplayPort
- » Compliant with VESA DisplayPort 1.2 specification for 1.62Gbps, 2.7Gbps and 5.4Gbps link rates
- » Compliant with HDMI specification up to 2.25Gbps
- » Supports 1080P and 3D
- » Supports USB3.0 High-Speed transfer rate up to 5Gbps
- » Supports 10/100/1000Mbps Gigabit Ethernet
- » LED indicator
- » Support Windows XP/Vista/7/8/10, Mac OS 9.X and 10.X
- » Connect to a 5V power adapter if additional power is required (not included)
- » Product Dimension: 123.9 x 67.8 x 21.5mm
- » Product Weight: 124g