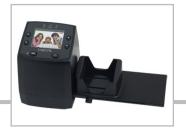

## Film Scanner with LCD & SD-Slot

This film scanner enables you to transfer the photos in your films to digital images. You can keep the photos in a memory SD card or a PC. Or you can also view the photos on a TV set.

#### Feature:

- Coverts 35mm films and slides digitally by a single touch
- Scanner for slides and negatives (framed 5 x 5 cm or 35 mm film)
- High-resolution scanning up to 5 megapixel sensor
- Quick single pass scanning for films
- · 6cm LCD for quick viewing and easy access
- Connects easily to PC or TV to preview and read picture
- With TV output: included AV cable to connect to your TV
- Slot for SD and SDHC card up to 32MB
- Convenient solution without PC
  / notebook: Saves scans on SD /
  SDHC card (up to 32GB)
- With 6 keys for easy operation and multi-lingual supporting