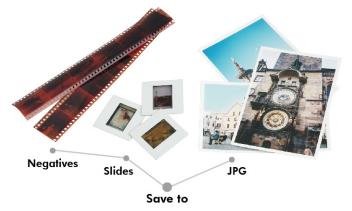

## Film Scanner with LCD & SD-Slot

This film scanner enables you to transfer the photos in your films to digital images. You can keep the photos in a memory SD card or a PC. Or you can also view the photos on a TV set.

#### Feature:

- Coverts 35mm films and slides digitally by a single touch
- Scanner for slides and negatives (framed 5 x 5 cm or 35 mm film)
- High-resolution scanning up to 5 megapixel sensor
- Quick single pass scanning for films
- · 6cm LCD for quick viewing and easy access
- Connects easily to PC or TV to preview and read picture
- With TV output: included AV cable to connect to your TV
- Slot for SD and SDHC card up to 32MB
- Convenient solution without PC
  / notebook: Saves scans on SD /
  SDHC card (up to 32GB)
- With 6 keys for easy operation and multi-lingual supporting