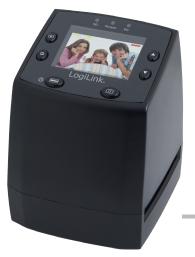

## Film Scanner with LCD & SD-Slot

This film scanner enables you to transfer the photos in your films to digital images. You can keep the photos in a memory SD card or a PC. Or you can also view the photos on a TV set.

#### Feature:

- Coverts 35mm films and slides digitally by a single touch
- Scanner for slides and negatives (framed 5 x 5 cm or 35 mm film)
- High-resolution scanning up to 5 megapixel sensor
- Quick single pass scanning for films
- · 6cm LCD for quick viewing and easy access
- Connects easily to PC or TV to preview and read picture
- With TV output: included AV cable to connect to your TV
- Slot for SD and SDHC card up to 32MB
- Convenient solution without PC
  / notebook: Saves scans on SD /
  SDHC card (up to 32GB)
- With 6 keys for easy operation and multi-lingual supporting