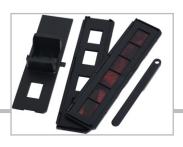

#### **Package Contents:**

- 1 x Film scanner
- 1 x USB cable
- 1 x AV cable
- 2 x Negative Film Holder
- 2 x Positive Slide Holder
- 1 x DC 5V Adapter
- 1 x User Manual
- 1 x Brush