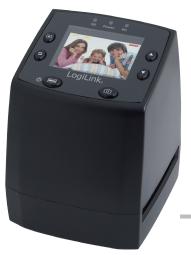

## Film Scanner with LCD & SD-Slot

This film scanner enables you to transfer the photos in your films to digital images. You can keep the photos in a memory SD card or a PC. Or you can also view the photos on a TV set.

#### Feature:

- Coverts 35mm films and slides digitally by a single touch
- Scanner for slides and negatives (framed 5 x 5 cm or 35 mm film)
- High-resolution scanning up to 5 megapixel sensor
- Quick single pass scanning for films
- · 6cm LCD for quick viewing and easy access
- Connects easily to PC or TV to preview and read picture
- With TV output: included AV cable to connect to your TV
- Slot for SD and SDHC card up to 32MB
- Convenient solution without PC
  / notebook: Saves scans on SD /
  SDHC card (up to 32GB)
- With 6 keys for easy operation and multi-lingual supporting