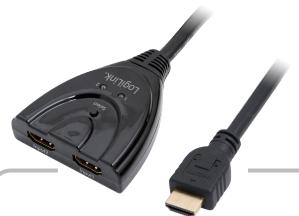

## **HDMI Switch 2 to 1**

The high performance mini HDMI Switch 2 to 1 HD0008 is compatible with most devices like HD-DVD, Sky-HD, STV, PS3, Xbox360 etc., and provides the multiple resolution up to 1080p. The HDMI Amplifier Switch of HD0008 not only has the key-

press-switching function, but also has intelligent function. That is to say, as soon as the power supply of the source equipment is switched, this switcher will respond automatically.

#### **Package Contents:**

- 1 x 2 to 1 HDMI Switch
- 1 x User Manual