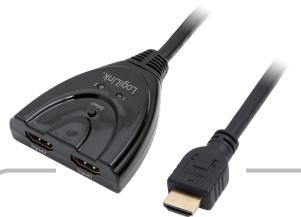

## **HDMI Switch 2 to 1**

The high performance mini HDMI Switch 2 to 1 HD0008 is compatible with most devices like HD-DVD, Sky-HD, STV, PS3, Xbox360 etc., and provides the multiple resolution up to 1080p. The HDMI Amplifier Switch of HD0008 not only has the key-

press-switching function, but also has intelligent function. That is to say, as soon as the power supply of the source equipment is switched, this switcher will respond automatically.

#### **Package Contents:**

- 1 x 2 to 1 HDMI Switch
- 1 x User Manual