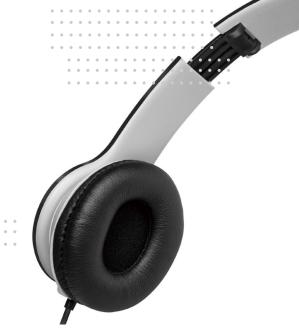

#### **Built for Life**

The sturdy headset with adjustable vertical sliders and soft foam ear cushions allow for personalized comfort. Designed for everyday use.