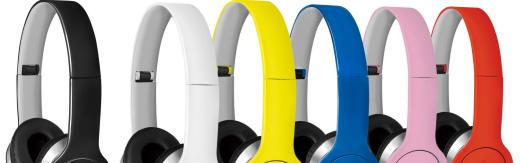

#### Take it Anywhere

The foldable and lightweight design allows you to easily store when not in use. Perfect portability when you're traveling.

| Art-No. | Color  | EAN Code      |
|---------|--------|---------------|
| HS0028  | Black  | 4052792013863 |
| HS0029  | White  | 4052792013870 |
| HS0030  | Yellow | 4052792013887 |

| Art-No. | Color | EAN Code      |
|---------|-------|---------------|
| HS0031  | Blue  | 4052792013894 |
| HS0032  | Pink  | 4052792013900 |
| HS0035  | Red   | 4052792029895 |