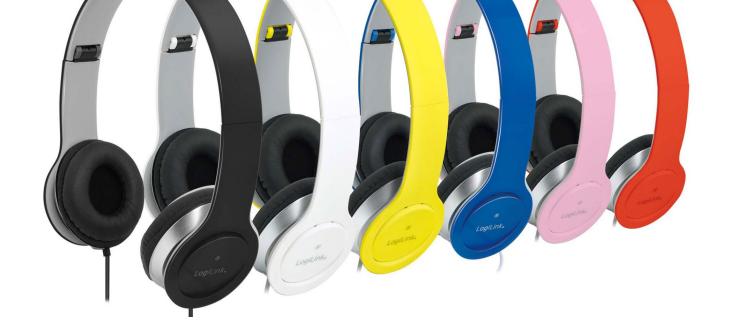

#### Take it Anywhere

The foldable and lightweight design allows you to easily store when not in use. Perfect portability when you're traveling.

| Art-No. | Color  | EAN Code      |
|---------|--------|---------------|
| HS0028  | Black  | 4052792013863 |
| HS0029  | White  | 4052792013870 |
| HS0030  | Yellow | 4052792013887 |

| Art-No. | Color | EAN Code      |
|---------|-------|---------------|
| HS0031  | Blue  | 4052792013894 |
| HS0032  | Pink  | 4052792013900 |
| HS0035  | Red   | 4052792029895 |