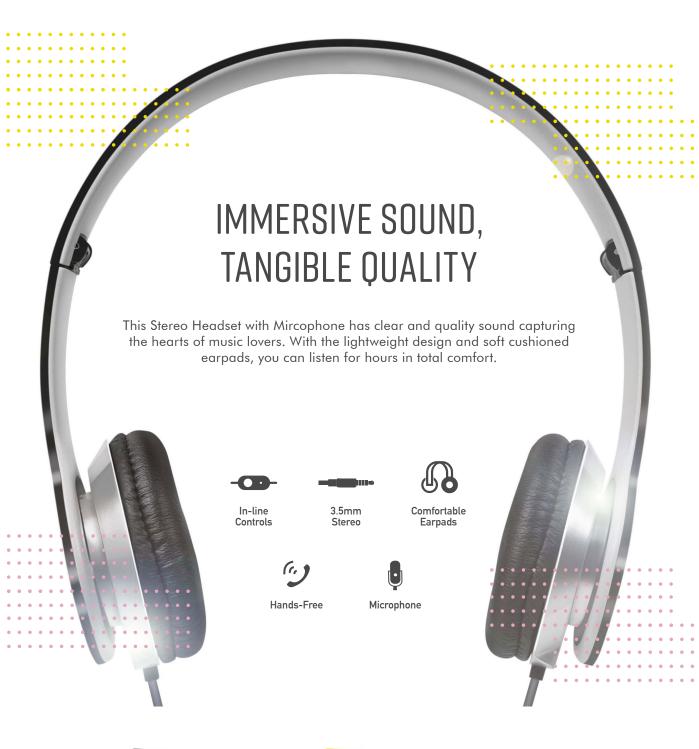

#### **Full Stereo Sound**

High quality and crisp sound giving you an immersive and captivating listening experience.

#### **Convenient Controls**

Simple one-touch button with bulit-in microphone; effortlessly play/pause music or take hands-free calls. Allows you to switch between songs and calls easily.

#### **Built for Life**

The sturdy headset with adjustable vertical sliders and soft foam ear cushions allow for personalized comfort. Designed for everyday use.

#### Take it Anywhere

The foldable and lightweight design allows you to easily store when not in use. Perfect portability when you're traveling.

| Art-No. | Color  | EAN Code      |
|---------|--------|---------------|
| HS0028  | Black  | 4052792013863 |
| HS0029  | White  | 4052792013870 |
| HS0030  | Yellow | 4052792013887 |

#### **Specifications:**

| Driver Unit        | 40 mm                |
|--------------------|----------------------|
| Impedance          | 32 Ohm ±10%          |
| Sensitivity        | 95 ±3 dB S.P.L@1 KHz |
| Frequency Response | 20–20.000 Hz         |
| Connector          | 3.5 mm plug          |
| Cable Length       | 1,2 m                |
| Max. Power Input   | 40 mW                |
| Rated Power Input  | 50 mW                |