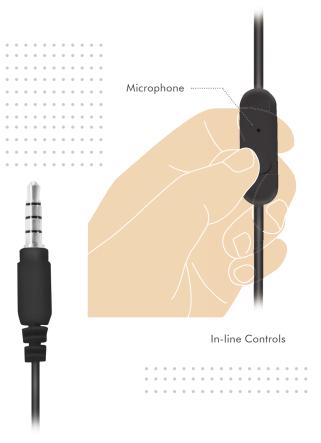

#### **Convenient Controls**

Simple one-touch button with bulit-in microphone; effortlessly play/pause music or take hands-free calls. Allows you to switch between songs and calls easily.