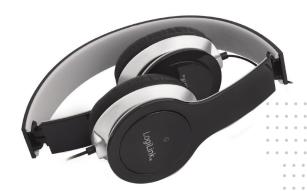

#### **Full Stereo Sound**

High quality and crisp sound giving you an immersive and captivating listening experience.

#### **Convenient Controls**

Simple one-touch button with bulit-in microphone; effortlessly play/pause music or take hands-free calls. Allows you to switch between songs and calls easily.

#### **Built for Life**

The sturdy headset with adjustable vertical sliders and soft foam ear cushions allow for personalized comfort. Designed for everyday use.

#### Take it Anywhere

The foldable and lightweight design allows you to easily store when not in use. Perfect portability when you're traveling.

| Art-No. | Color  | EAN Code      |
|---------|--------|---------------|
| HS0028  | Black  | 4052792013863 |
| HS0029  | White  | 4052792013870 |
| HS0030  | Yellow | 4052792013887 |