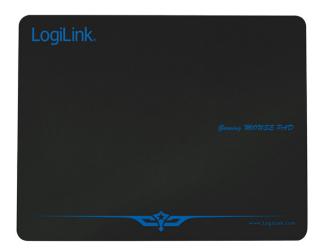

## **LogiLink**<sub>®</sub>

Gaming Mouse Pad XXL Size

Art. No.: ID0017

Improve the gaming experience with accurate mouse movement on ultra smooth surface. Also suitable for graphic designer.

## **Features:**

- » Optimized for gaming sensors, providing precise, accurate mouse control
- » Strong adhesive bottom for optimal traction
- » Supports all mouse types (ball, optical, laser)
- » Materials: natural rubber/foam/fabric
- » Extra large pad: 300 x 400 x 3 mm