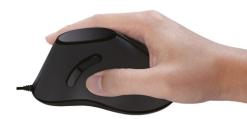

# **Ergonomic Vertical Mouse**

Art. No.: ID0158

Scientific advanced ergonomic design computer mouse, has natural hand positioning which eases hand and wrist tension.

#### **Features:**

- » Ergonomic design conforms naturally to your hand and wrist movements
- » 1000 DPI precision optical
- » 5 Standard buttons
- » Plug & Play
- » Auto power-saving sleeping function
- » Mouse dimension: 129.6 x 68.76 x 73mm
- » Cable length: 1.5m
- » Support Windows 7/8/10 and Mac OS