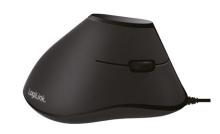

# **Ergonomic Vertical Mouse**

Art. No.: ID0158

Scientific advanced ergonomic design computer mouse, has natural hand positioning which eases hand and wrist tension.

#### **Features:**

- » Ergonomic design conforms naturally to your hand and wrist movements
- » 1000 DPI precision optical
- » 5 Standard buttons
- » Plug & Play
- » Auto power-saving sleeping function
- » Mouse dimension: 129.6 x 68.76 x 73mm
- » Cable length: 1.5m
- » Support Windows 7/8/10 and Mac OS