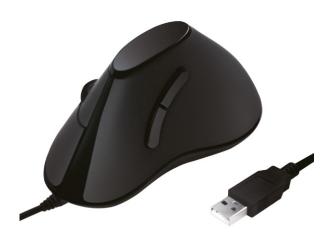

# **Ergonomic Vertical Mouse**

Art. No.: ID0158

Scientific advanced ergonomic design computer mouse, has natural hand positioning which eases hand and wrist tension.

#### **Features:**

- » Ergonomic design conforms naturally to your hand and wrist movements
- » 1000 DPI precision optical
- » 5 Standard buttons
- » Plug & Play
- » Auto power-saving sleeping function
- » Mouse dimension: 129.6 x 68.76 x 73mm
- » Cable length: 1.5m
- » Support Windows 7/8/10 and Mac OS