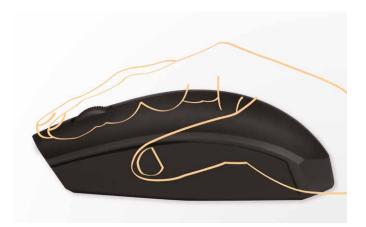

# **Ergonomic Design**

Perfectly fits your hands, providing a comfortable and natural position for smoother movement and less overall strain.