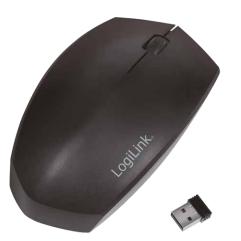

# LogiLink

2.4 GHz Wireless & Bluetooth Dual Modes Mouse

Art. No.: ID0191

Dual connection design for different device needs, a perfect companion for work or travel!

#### Package Contents:

- » 1 x Wireless & Bluetooth Dual Modes Mouse
- » 1 x USB Receiver
- » 1 x AA Alkaline Battery
- » 1 x User Manual