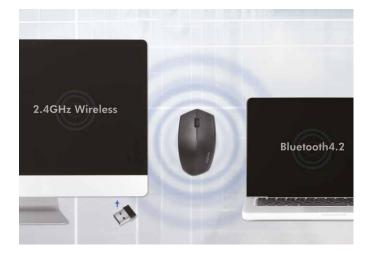

## **Dual Connection Modes**

Switches between 2.4 GHz wireless and Bluetooth 4.2 connection for tablet, laptop, smart TV and other devices.