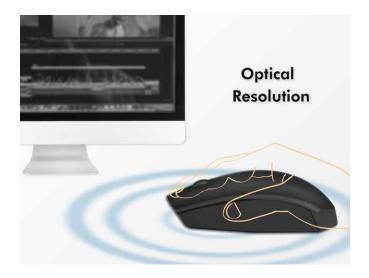

# 1200 DPI Optical Resolution

Provides more sensitivity that standard optical mice for precise tracking on a wide range of surfaces.

\*The specifications and pictures are subject to change without prior notice. \*All trade names referenced are the registered trademarks of their respective owners.