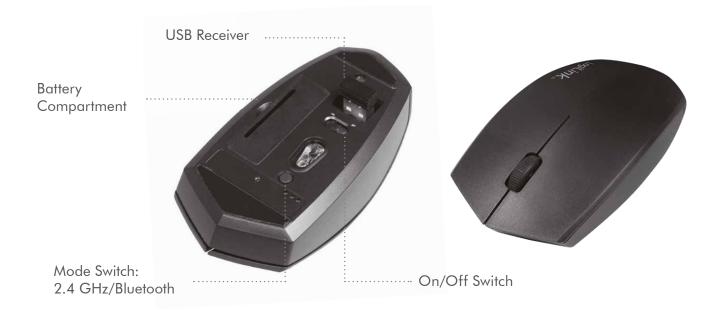

## **Dual Connection Modes**

Switches between 2.4 GHz wireless and Bluetooth 4.2 connection for tablet, laptop, smart TV and other devices.

### **Power Saving**

Saves power by going into sleep mode after 10 minutes of inactivity and wakes up with a click of a button.

#### Package Contents:

- » 1 x Wireless & Bluetooth Dual Modes Mouse
- » 1 x USB Receiver
- » 1 x AA Alkaline Battery
- » 1 x User Manual