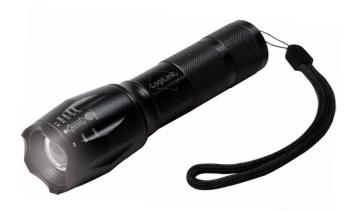

# Ultra Bright LED Flashlight with Rechargeable Battery

Art. No.: **LED004** 

This high lumen flashlight powered by Cree XML T6 LED source to provide an ultra-bright light and a strong focus spotlight over a beam distance of 200-500m.

With 5 lighting modes: High/ Medium/ Low/ Strobe/ SOS, it not only meets all of your needs, but also very easy to operate. Simply press the button to switch to one of the five brightness modes you want, as well as activate the momentary on/off feature. It is perfect for tactical, inspection and emergency situations for police and security professionals; it is great for around the house and repair work as well as outdoor activities like camping, hiking, hunting, fishing.

This torch can either be powered by the included 18650 rechargeable battery, or 3 x AAA batteries (not included). It includes 1 x 18650 Rechargeable battery and 1 x battery charger for wall charging.

#### **Features:**

- » An ultra bright light and a strong focus spotlight
- » With Adjustable focus to zoom from wide to narrow beam
- » 5 lighting modes: High / medium / low / strobe / SOS brightness,
- » Easy to operate
- » Compact design and mini size for easy carrying
- » Power either by 18650 rechargeable battery (included) or 3 x AAA batteries (not included)
- » Perfect for the indoor and outdoor use: camping, hiking, hunting, fishing, home use, security, inspection, repair work, etc.
- » Handy plastic box for easy carrying and storage