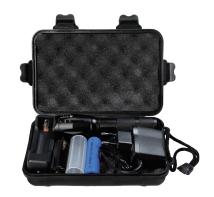

This torch can either be powered by the included 18650 rechargeable battery, or 3 x AAA batteries (not included). It includes 1 x 18650 Rechargeable battery and 1 x battery charger for wall charging.

### **Package Contents:**

- » 1 x LED Flashlight
- » 1 x 18650 Rechargeable Battery
- » 1 x 18650 Battery Case
- » 1 x Battery Charger
- » 1 x AAA Battery Holder
- » 1 x Plastic Carrying Box
- » 1 x User Manual