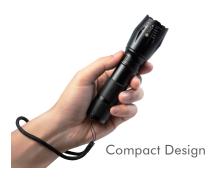

# Ultra Bright LED Flashlight with Rechargeable Battery

Art. No.: **LED004** 

This high lumen flashlight powered by Cree XML T6 LED source to provide an ultra-bright light and a strong focus spotlight over a beam distance of 200-500m.

With 5 lighting modes: High/ Medium/ Low/ Strobe/ SOS, it not only meets all of your needs, but also very easy to operate. Simply press the button to switch to one of the five brightness modes you want, as well as activate the momentary on/off feature. It is perfect for tactical, inspection and emergency situations for police and security professionals; it is great for around the house and repair work as well as outdoor activities like camping, hiking, hunting, fishing.

#### **Features:**

- » An ultra bright light and a strong focus spotlight
- » With Adjustable focus to zoom from wide to narrow beam
- » 5 lighting modes: High / medium / low / strobe / SOS brightness,
- » Easy to operate
- » Compact design and mini size for easy carrying
- » Power either by 18650 rechargeable battery (included) or 3 x AAA batteries (not included)
- » Perfect for the indoor and outdoor use: camping, hiking, hunting, fishing, home use, security, inspection, repair work, etc.
- » Handy plastic box for easy carrying and storage