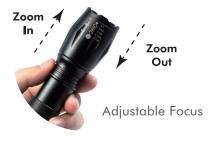

#### **Features:**

- » An ultra bright light and a strong focus spotlight
- » With Adjustable focus to zoom from wide to narrow beam
- » 5 lighting modes: High / medium / low / strobe / SOS brightness,
- » Easy to operate
- » Compact design and mini size for easy carrying
- » Power either by 18650 rechargeable battery (included) or 3 x AAA batteries (not included)
- » Perfect for the indoor and outdoor use: camping, hiking, hunting, fishing, home use, security, inspection, repair work, etc.
- » Handy plastic box for easy carrying and storage

Lighting Modes Full/Medium/Low brightness, Strobe, S.O.S.

Zoom Modes Adjustable telescopic head rotary and stretch for zooming in and out