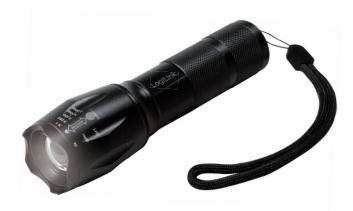

# Ultra Bright LED Flashlight with Rechargeable Battery

Art. No.: **LED004** 

This high lumen flashlight powered by Cree XML T6 LED source to provide an ultra-bright light and a strong focus spotlight over a beam distance of 200-500m.

With 5 lighting modes: High/ Medium/ Low/ Strobe/ SOS, it not only meets all of your needs, but also very easy to operate. Simply press the button to switch to one of the five brightness modes you want, as well as activate the momentary on/off feature. It is perfect for tactical, inspection and emergency situations for police and security professionals; it is great for around the house and repair work as well as outdoor activities like camping, hiking, hunting, fishing.

#### **Features:**

- » An ultra bright light and a strong focus spotlight
- » With Adjustable focus to zoom from wide to narrow beam
- » 5 lighting modes: High / medium / low / strobe / SOS brightness,
- » Easy to operate
- » Compact design and mini size for easy carrying
- » Power either by 18650 rechargeable battery (included) or 3 x AAA batteries (not included)
- » Perfect for the indoor and outdoor use: camping, hiking, hunting, fishing, home use, security, inspection, repair work, etc.
- » Handy plastic box for easy carrying and storage