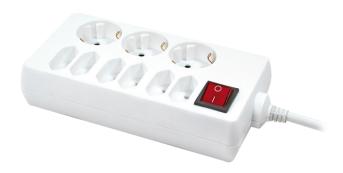

# **LogiLink**<sub>®</sub>

9-Way Socket Outlet, 1.5m

Art. No.: LPS201

Socket outlet with 3 safety & 6 Euro sockets from LogiLink. Illuminated on-off switch. Sockets with safety shutter. Cable length 1.5m.

#### Features:

- » 3 safety & 6 Euro sockets
- » With illuminated ON/OFF switch
- » Angled safety plug
- » With safety shutter
- » Power: 250V/16A, 50Hz, Max. 3500 Watt
- » Cable Spec.: H05VV-F 3G 1.5mm<sup>2</sup>
- » Cable Length: 1.5m
- » IP20
- » Color: White