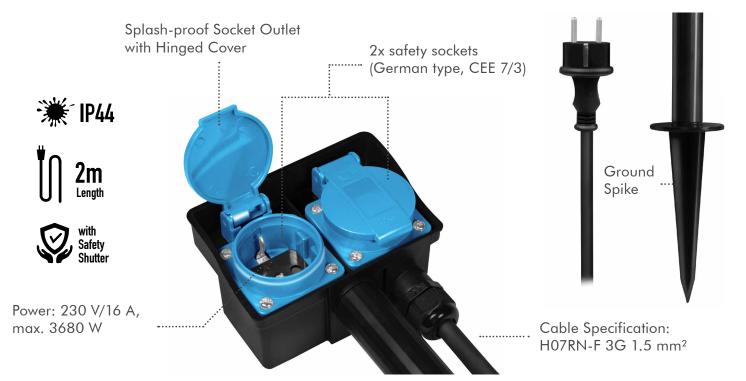

## Features:

- » The 2-way outdoor socket with the robust and stable housing and IP44 protected against dust and splashes is suitable for the use outdoor/commercial /construction site
- » With the hinged cover
- » Easy to set-up and make your garden clean and tidy with ground spike
- » Comes with H07RN-F, 3G 1.5 mm² cable 230 V  $\sim$  50 Hz, 16 A Max. 3680 W