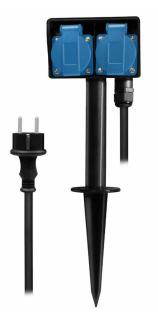

# LogiLink

2-Way Outdoor Socket with Ground Spike, 2 m

Art. No.: LPS214

# LogiLink®

2-Way Outdoor Socket with Ground Spike, 2 m

Art. No.: LPS214

## Features:

- » The 2-way outdoor socket with the robust and stable housing and IP44 protected against dust and splashes is suitable for the use outdoor/commercial /construction site
- » With the hinged cover
- » Easy to set-up and make your garden clean and tidy with ground spike
- » Comes with H07RN-F, 3G 1.5 mm² cable 230 V  $\sim$  50 Hz, 16 A Max. 3680 W