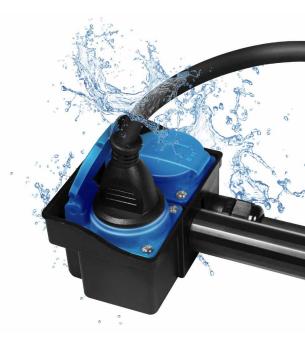

## Features:

- » The 2-way outdoor socket with the robust and stable housing and IP44 protected against dust and splashes is suitable for the use outdoor/commercial /construction site
- » With the hinged cover
- » Easy to set-up and make your garden clean and tidy with ground spike
- » Comes with H07RN-F, 3G 1.5 mm² cable 230 V  $\sim$  50 Hz, 16 A Max. 3680 W