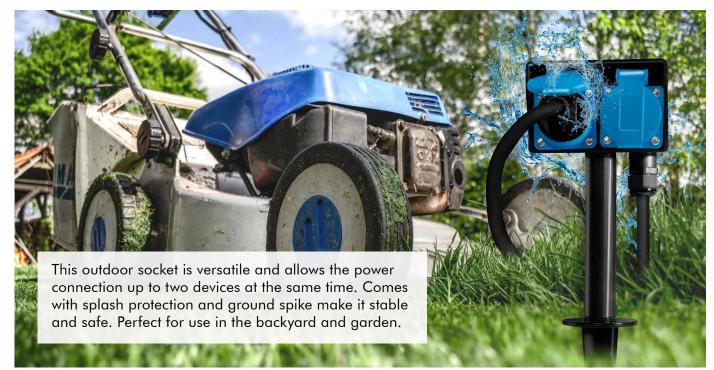

## Features:

- » The 2-way outdoor socket with the robust and stable housing and IP44 protected against dust and splashes is suitable for the use outdoor/commercial /construction site
- » With the hinged cover
- » Easy to set-up and make your garden clean and tidy with ground spike
- » Comes with H07RN-F, 3G 1.5 mm² cable 230 V  $\sim$  50 Hz, 16 A Max. 3680 W