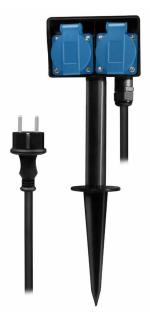

# LogiLink

2-Way Outdoor Socket with Ground Spike, 2 m

Art. No.: LPS214

# LogiLink®

2-Way Outdoor Socket with Ground Spike, 2 m

Art. No.: LPS214

## Features:

- » The 2-way outdoor socket with the robust and stable housing and IP44 protected against dust and splashes is suitable for the use outdoor/commercial /construction site
- » With the hinged cover
- » Easy to set-up and make your garden clean and tidy with ground spike
- » Comes with H07RN-F, 3G 1.5 mm² cable 230 V  $\sim$  50 Hz, 16 A Max. 3680 W