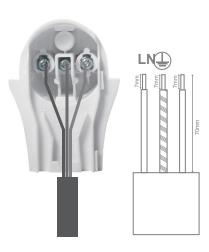

#### **Features:**

- » CEE 7/7 plug, 250V/16A, extra flat, IP20
- » Suitable for 1.0mm<sup>2</sup>/1.5mm<sup>2</sup> cable
- » For self-assembly
- » With ergonomic folding handle
- » Flat connector fits behind all furniture
- » With safety shutter
- » Color: white

### **Package Informations:**

- » Packing Dimension: 135 x 160 x 50mm
- » Packing Weight: 0.05kg
- » Carton Dimension: 420 x 235 x 190mm
- » Carton Q'ty: 100pcs» Carton Weight: 6kg

- \* The connection must be installed by a qualified electrician!
- $^{\ast}$  The specifications and pictures are subject to change without notice.