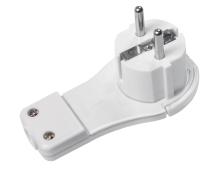

#### **Features:**

- » CEE 7/7 plug, 250V/16A, extra flat, IP20
- » Suitable for 1.0mm<sup>2</sup>/1.5mm<sup>2</sup> cable
- » For self-assembly
- » With ergonomic folding handle
- » Flat connector fits behind all furniture
- » With safety shutter
- » Color: white

## **Package Contents:**

» 1 x Flat Plug