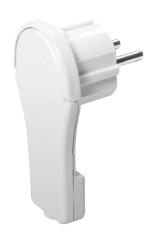

#### **Features:**

- » CEE 7/7 plug, 250V/16A, extra flat, IP20
- » Suitable for 1.0mm<sup>2</sup>/1.5mm<sup>2</sup> cable
- » For self-assembly
- » With ergonomic folding handle
- » Flat connector fits behind all furniture
- » With safety shutter
- » Color: white

Flat plug fits all furniture

With ergonomic folding handle