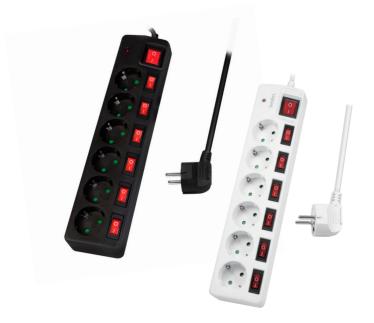

# **LogiLink**<sub>®</sub>

6-Way Power Strip with Individual Switches

Art. No.: LPS233 LPS250

Multiple outlets with individual switches provide quick and safe control for your home appliances through a single power strip - perfect for home and office.

# 6-Way Power Strip with Individual Switches

Art. No.: LPS233 LPS250

#### Features:

- » 6-way socket strip with individually switches with 45° inserts perfect for earthed contact plugs, angled plugs, European and contour plugs
- » Safety shutter multi-socket made of highly break-resistant polycarbonate allows you to conveniently switch up to 6 different devices individually - 1 main switch (2-pin) and 6 device switches (2-pin)
- » All switches are illuminated and thus serve for quick and safe control
- » Comes with a 1.5m cable (H05VV-F 3G1.5mm²); serves as an ideal power source for indoor use

| Art-No. | Color | EAN Code      |
|---------|-------|---------------|
| LPS233  | Black | 4052792049572 |
| LPS250  | White | 4052792060577 |