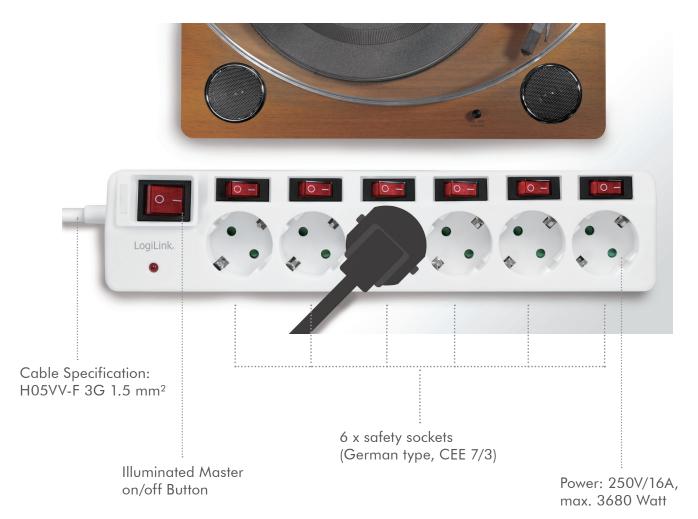

#### Features:

- » 6-way socket strip with individually switches with 45° inserts perfect for earthed contact plugs, angled plugs, European and contour plugs
- » Safety shutter multi-socket made of highly break-resistant polycarbonate allows you to conveniently switch up to 6 different devices individually - 1 main switch (2-pin) and 6 device switches (2-pin)
- » All switches are illuminated and thus serve for quick and safe control
- » Comes with a 1.5m cable (H05VV-F 3G1.5mm²); serves as an ideal power source for indoor use