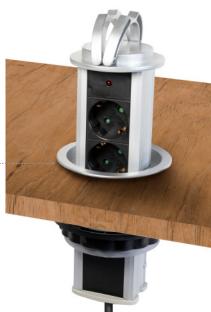

# **LogiLink**<sub>®</sub>

Retractable 3-Way Table Socket

Art. No.: LPS235A

LED indicator for power

> Drill Ø10cm hole

3 x safety sockets (German type, CEE 7/3)

with Safety Shutter

Cable Length 1.8m

### Retractable 3-Way Table Socket

Art. No.: LPS235A

(3)