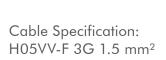

# **LogiLink**<sub>®</sub>

Retractable 3-Way Table Socket

Art. No.: LPS235A

LED indicator for power

> Drill Ø10cm hole

3 x safety sockets (German type, CEE 7/3)

with Safety Shutter

Cable Length 1.8m