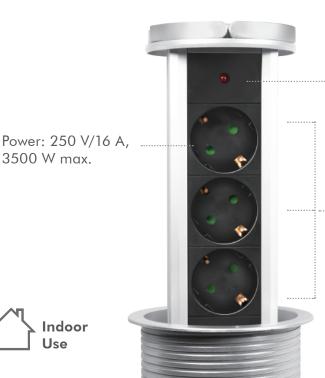

# **LogiLink**<sub>®</sub>

Retractable 3-Way Table Socket

Art. No.: LPS235A

LED indicator for power

> Drill Ø10cm hole

3 x safety sockets (German type, CEE 7/3)

with Safety Shutter

Cable Length 1.8m