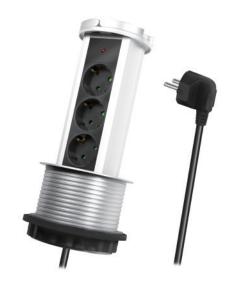

# **LogiLink**<sub>®</sub>

Retractable 3-Way Table Socket

Art. No.: LPS235A

LED indicator for power

> Drill Ø10cm hole

3 x safety sockets (German type, CEE 7/3)

with Safety Shutter

Cable Length 1.8m