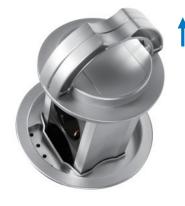

#### How to Install:

Drill a Ø10 cm hole all the way through table.

Remove the detachable locking ring from the socket, and put the socket into the hole.

Tighten the detachable locking ring clockwise from the bottom of the socket.