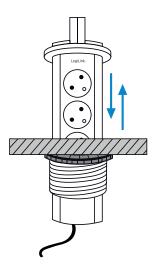

#### How to Install:

Drill a Ø10 cm hole all the way through table.

Remove the detachable locking ring from the socket, and put the socket into the hole.

Tighten the detachable locking ring clockwise from the bottom of the socket.