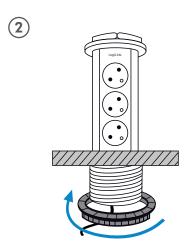

#### How to Install:

Drill a Ø10 cm hole all the way through table.

Remove the detachable locking ring from the socket, and put the socket into the hole.

Tighten the detachable locking ring clockwise from the bottom of the socket.