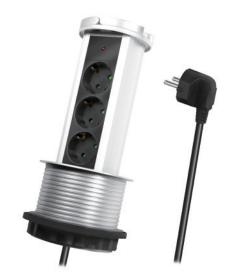

# **LogiLink**<sub>®</sub>

Retractable 3-Way Table Socket

Art. No.: LPS235A

LED indicator for power

> Drill Ø10cm hole

3 x safety sockets (German type, CEE 7/3)

with Safety Shutter

Cable Length 1.8m