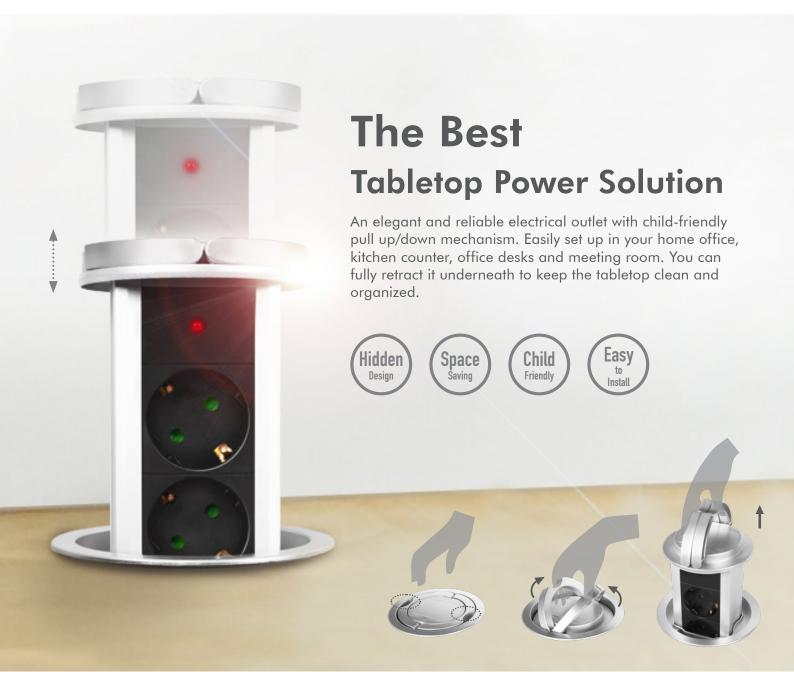

#### How to Install:

Drill a Ø10 cm hole all the way through table.

Remove the detachable locking ring from the socket, and put the socket into the hole.

Tighten the detachable locking ring clockwise from the bottom of the socket.