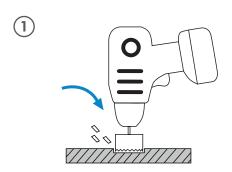

#### How to Install:

Drill a Ø10 cm hole all the way through table.

Remove the detachable locking ring from the socket, and put the socket into the hole.

Tighten the detachable locking ring clockwise from the bottom of the socket.