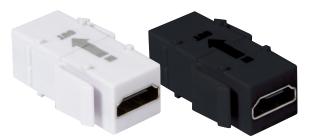

### **Technical Features**

Snap-in keystone HDMI module

HDMI-A female to HDMI-A female

With built-in repeater, 4K, 30Hz

Up to 30m cable length (AWG26 cable)

Gold-plated contact

Thermoplastic housing

| Part no. | Color | EAN Code      |
|----------|-------|---------------|
| NK0014R  | White | 4052792043796 |
| NK0033   | Black | 4052792057638 |