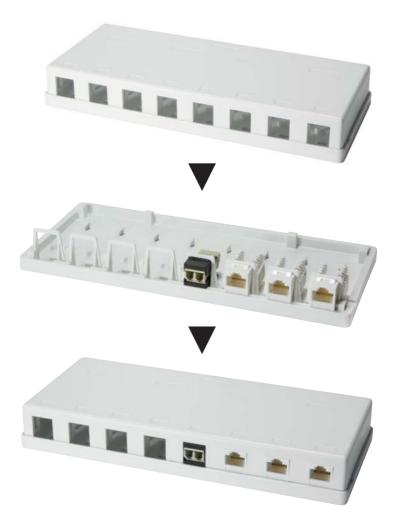

### **Package Contents**

Surface Mounted Box for 8 Keystone Jacks x 1

#### **Technical Features**

Surface mounted box 93 x 218 x 30.5mm

Suitable for 8 keystone jacks

Sturdy housing, white