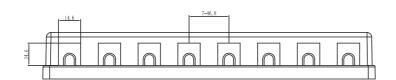

### **Technical Drawings**

 $^{\ast}$  The specifications and pictures are subject to change without notice. \*All trade names referenced are the registered namework of their respective owners.

#### **Technical Features**

Surface mounted box 93 x 218 x 30.5mm

Suitable for 8 keystone jacks

Sturdy housing, white