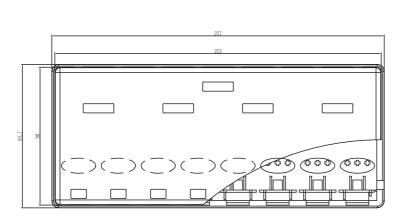

### **Technical Drawings**

 $^{\ast}$  The specifications and pictures are subject to change without notice. \*All trade names referenced are the registered namework of their respective owners.

#### **Technical Features**

Surface mounted box 93 x 218 x 30.5mm

Suitable for 8 keystone jacks

Sturdy housing, white