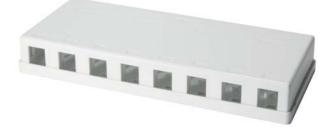

# Keystone Surface Mounted Box, 8 Ports UTP, white

Part no.: NK4035

#### **Technical Features**

Surface mounted box 93 x 218 x 30.5mm

Suitable for 8 keystone jacks

Sturdy housing, white