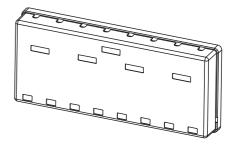

### **Technical Drawings**

 $^{\ast}$  The specifications and pictures are subject to change without notice. \*All trade names referenced are the registered namework of their respective owners.

#### **Technical Features**

Surface mounted box 93 x 218 x 30.5mm

Suitable for 8 keystone jacks

Sturdy housing, white