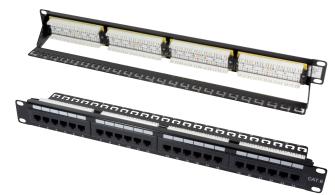

## 19" Cat.6 Patch Panel 24 Ports, UTP, black, EconLine

Art. No.: NP0004A

## **Technical Features**

CAT6 Patch Panel, 24-Port, unshielded

For placement in 19 inch rack

According to CAT6 standard

24x RJ45 sockets

Cable installation via LSA strips

Color coded according to EIA/TIA 568 A&B

Integrated strain relief

Ground cable installation settlement

Color black RAL 9005

## **Package Contents**

1x 19" Cat.6 Patch Panel 24 Ports, UTP, black, EconLine