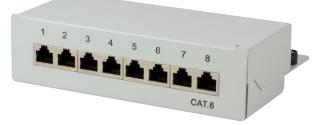

# Cat.6 Desktop/Wall Patch Panel

Art no.: NP0016A

#### **Technical Features**

Category 6 Class E 250 MHz ISO/IEC 11801 and TIA/EIA 568B.2-1

8 shielded RJ45 jacks

Supports PoE, PoE+ and PoE++

Steel housing, RAL 7035 light grey