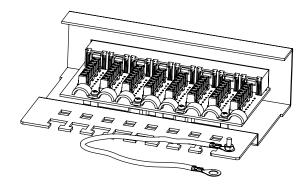

#### **Technical Features**

Category 6 Class E 250 MHz ISO/IEC 11801 and TIA/EIA 568B.2-1

8 shielded RJ45 jacks

Supports PoE, PoE+ and PoE++

Steel housing, RAL 7035 light grey

### **Package Content**

Cat.6 Desktop/Wall Patch Panel x 1