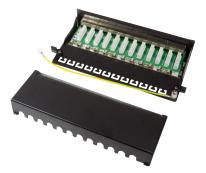

# Cat.6 Patch Panel, 12-Port Shielded

Art no.: NP0017

#### **Technical Features**

Cat.6 Class E,ISO/IEC 11801 and TIA/EIA 568B.2-1

12 shielded RJ45 ports with gold flash contact

Desktop Patch Panel

Steel housing

Supports PoE, PoE+ and PoE++

Color: RAL9005 Black