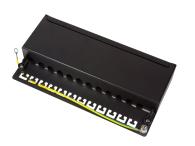

# Cat.6 Patch Panel, 12-Port Shielded

Art no.: NP0017

#### **Technical Features**

Cat.6 Class E,ISO/IEC 11801 and TIA/EIA 568B.2-1

12 shielded RJ45 ports with gold flash contact

Desktop Patch Panel

Steel housing

Supports PoE, PoE+ and PoE++

Color: RAL9005 Black