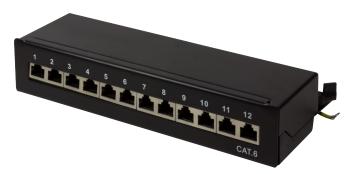

# Cat.6 Patch Panel, 12-Port Shielded

Art no.: NP0017

#### **Technical Features**

Cat.6 Class E,ISO/IEC 11801 and TIA/EIA 568B.2-1

12 shielded RJ45 ports with gold flash contact

Desktop Patch Panel

Steel housing

Supports PoE, PoE+ and PoE++

Color: RAL9005 Black