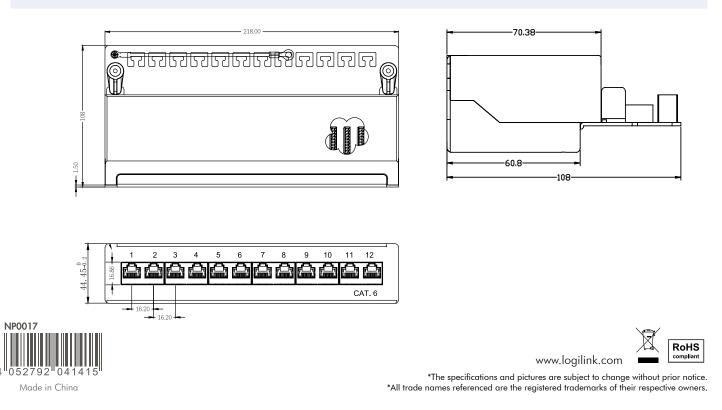

# Cat.6 Patch Panel, 12-Port Shielded

Art no.: NP0017

#### **Technical Features**

Cat.6 Class E,ISO/IEC 11801 and TIA/EIA 568B.2-1

12 shielded RJ45 ports with gold flash contact

Desktop Patch Panel

Steel housing

Supports PoE, PoE+ and PoE++

Color: RAL9005 Black

## **Technical Drawing**





## **Package Content**

Cat.6 Patch Panel x 1

#### **Packaging Information**

| Packing Dimension | 275 x 135 x 55mm  |
|-------------------|-------------------|
| Packing Weight    | 0.85kg            |
| Carton Dimension  | 570 x 290 x 290mm |
| Carton Q'ty       | 20pcs             |
| Carton Weight     | 17.7kg            |











\*The specifications and pictures are subject to change without prior notice. \*All trade names referenced are the registered trademarks of their respective owners.

www.logilink.com

"All frade names referenced are