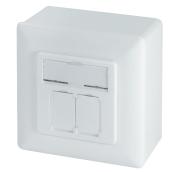

# **CAT 5e Surface Modular Outlet**

Art. No.: NP0035A

# Technical FeaturesCategory 5e Class D 100MHz2 x Shielded RJ45, 40° angledFully shielded housingFlush-and surface mountColor: RAL9003 signal white