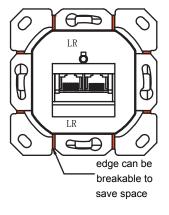

# **CAT 5e Surface Modular Outlet**

Art. No.: NP0035A

# Technical FeaturesCategory 5e Class D 100MHz2 x Shielded RJ45, 40° angledFully shielded housingFlush-and surface mountColor: RAL9003 signal white