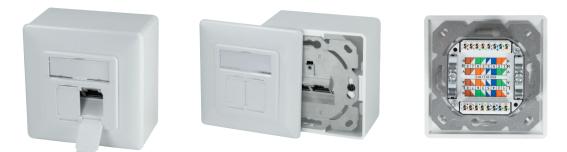

# **CAT 5e Surface Modular Outlet**

Art. No.: NP0035A

# Technical FeaturesCategory 5e Class D 100MHz2 x Shielded RJ45, 40° angledFully shielded housingFlush-and surface mountColor: RAL9003 signal white

## Package Contents

1x CAT 5e Surface Modular Outlet