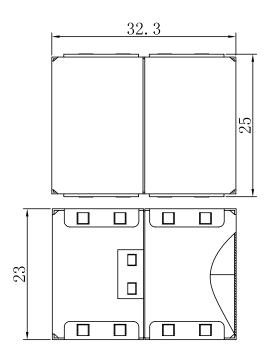

### **Technical Drawing**

\*The specifications and pictures are subject to change without prior notice. \*All trade names referenced are the registered trademarks of their respective owners.

www.logilink.com

#### **Technical Features**

2x RJ45 female jacks, 1:1 pin wiring

Comply to Cat.6 Class E, 250 MHz

Metal housing

Supports PoE, PoE+ and PoE++

Dimension: 32.3 x 25 x 23 mm