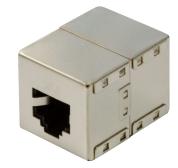

# Cat.6 RJ45 Inline Coupler, STP

Art no.: NP0054

#### **Technical Features**

2x RJ45 female jacks, 1:1 pin wiring

Comply to Cat.6 Class E, 250 MHz

Metal housing

Supports PoE, PoE+ and PoE++

Dimension: 32.3 x 25 x 23 mm