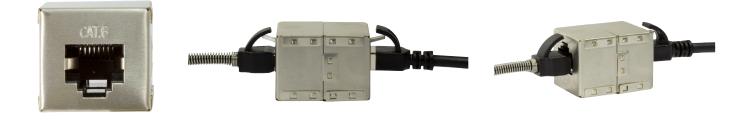

# Cat.6 RJ45 Inline Coupler, STP

Art no.: NP0054

#### **Technical Features**

2x RJ45 female jacks, 1:1 pin wiring

Comply to Cat.6 Class E, 250 MHz

Metal housing

Supports PoE, PoE+ and PoE++

Dimension: 32.3 x 25 x 23 mm

### **Technical Drawing**







\*The specifications and pictures are subject to change without prior notice. \*All trade names referenced are the registered trademarks of their respective owners.

www.logilink.com





#### **Package Content**

Cat.6 RJ45 Inline Coupler x 1

## **Packaging Information**

| Packing Dimension | 40 x 25 x 20mm    |
|-------------------|-------------------|
| Packing Weight    | 0.04kg            |
| Carton Dimension  | 350 x 300 x 380mm |
| Carton Q'ty       | 500pcs            |
| Carton Weight     | 12kg              |







\*The specifications and pictures are subject to change without prior notice. \*All trade names referenced are the registered trademarks of their respective owners.

www.logilink.com