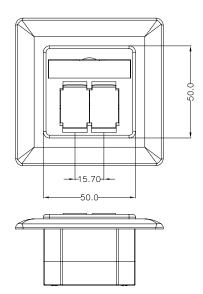

## Cat.6 Wall Outlet 2 x RJ45 STP

Art no.: NP0125

## **Technical Features**

CAT6 ClassE 250MHz, EIA/TIA 568B.2-1

LSA Terminal Code T568 A/B, for AWG22-24 Solid Cable

Horizontal Cable Entry, Flush Mount Installation

Color: Signal white RAL 9003

Supports PoE, PoE+ and PoE++

Suitable surface back box: NP0221

## **Technical Drawing**













## **Package Content**

CAT6 Wall Outlet 2 x RJ45 STP x 1

| Packaging Information |                   |
|-----------------------|-------------------|
| Packing Dimension     | mm                |
| Packing Weight        | kg                |
| Carton Dimension      | 360 x 360 x 300mm |
| Carton Q'ty           | 64pcs             |
| Carton Weight         | 15kg              |