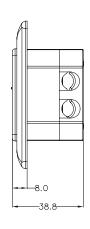

## Cat.6 Wall Outlet 2 x RJ45 STP

Art no.: NP0125

## **Technical Features**

CAT6 ClassE 250MHz, EIA/TIA 568B.2-1

LSA Terminal Code T568 A/B, for AWG22-24 Solid Cable

Horizontal Cable Entry, Flush Mount Installation

Color: Signal white RAL 9003

Supports PoE, PoE+ and PoE++

Suitable surface back box: NP0221

## **Technical Drawing**













## **Package Content**

CAT6 Wall Outlet 2 x RJ45 STP x 1

| Packaging Information |                   |
|-----------------------|-------------------|
| Packing Dimension     | mm                |
| Packing Weight        | kg                |
| Carton Dimension      | 360 x 360 x 300mm |
| Carton Q'ty           | 64pcs             |
| Carton Weight         | 15kg              |