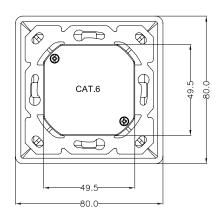

## Cat.6 Wall Outlet 2 x RJ45 STP

Art no.: NP0125

## **Technical Features**

CAT6 ClassE 250MHz, EIA/TIA 568B.2-1

LSA Terminal Code T568 A/B, for AWG22-24 Solid Cable

Horizontal Cable Entry, Flush Mount Installation

Color: Signal white RAL 9003

Supports PoE, PoE+ and PoE++

Suitable surface back box: NP0221

## **Technical Drawing**













## **Package Content**

CAT6 Wall Outlet 2 x RJ45 STP x 1

| Packaging Information |                   |
|-----------------------|-------------------|
| Packing Dimension     | mm                |
| Packing Weight        | kg                |
| Carton Dimension      | 360 x 360 x 300mm |
| Carton Q'ty           | 64pcs             |
| Carton Weight         | 15kg              |