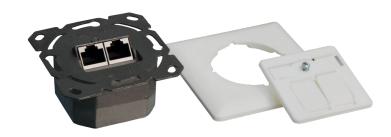

## Cat.6 Wall Outlet 2 x RJ45 STP

Art no.: NP0125

## **Package Content**

CAT6 Wall Outlet 2 x RJ45 STP x 1

| Packaging Information |                   |
|-----------------------|-------------------|
| Packing Dimension     | mm                |
| Packing Weight        | kg                |
| Carton Dimension      | 360 x 360 x 300mm |
| Carton Q'ty           | 64pcs             |
| Carton Weight         | 15kg              |