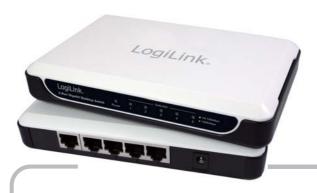

## **5-Port Gigabit Ethernet Desktop Switch**

## **Specification:**

- Five 10/100/1000Base-T Gigabit Ethernet Ports
- Complies with IEEE 802.3, IEEE 802.3u and IEEE 802.3ab
- Smart Green Ethernet technology to reduce power consumption
- Support Auto-MDI/MDI-X each port
- Support Full/Half duplex modes and Auto-Negotiation
- Support Store-Forward Switching method
- Support Flow Control, Non-blocking and Jumbo frame performance
- Support Hardware-based learning, and aging
- Support 1k MAC address
- Included external power adapter 9V/0.6A