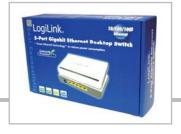

## **5-Port Gigabit Ethernet Desktop Switch**

## **Package Contents:**

- 1 x 5-Port Gigabit Ethernet Switch
- 1 x External Power Adapter
- 1 x User Manual