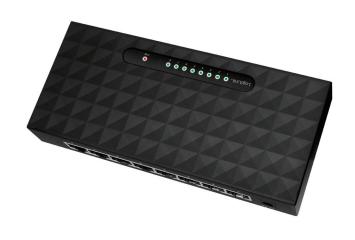

# 8-Port Gigabit Ethernet Desktop Switch

Art. No.: NS0106

NS0106 Gigabit Ethernet Switch, mini and exquisite, is specially designed for SOHO and small enterprise users. With easy installation, stable performance and high forwarding rate, it supports Auto MDI/MDIX and auto negotiates the port connection mode. In addition, learning/aging MAC address automatically and 8K MAC address table are also provided.

#### **Features:**

- » Eight 10/100/1000Base-T Gigabit Ethernet Ports
- » Supports Full/Half duplex modes and Auto-Negotiation
- » Access Control List (ACL) support
- » Supports IEEE802.1p QoS with 8 priority queues
- » 8K MAC address table and jumbo frame support up to 9KB