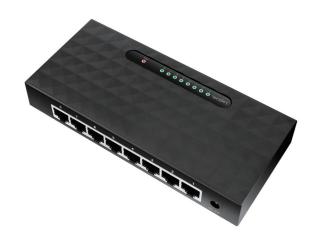

# 8-Port Gigabit Ethernet Desktop Switch

Art. No.: NS0106

NS0106 Gigabit Ethernet Switch, mini and exquisite, is specially designed for SOHO and small enterprise users. With easy installation, stable performance and high forwarding rate, it supports Auto MDI/MDIX and auto negotiates the port connection mode. In addition, learning/aging MAC address automatically and 8K MAC address table are also provided.

#### **Features:**

- » Eight 10/100/1000Base-T Gigabit Ethernet Ports
- » Supports Full/Half duplex modes and Auto-Negotiation
- » Access Control List (ACL) support
- » Supports IEEE802.1p QoS with 8 priority queues
- » 8K MAC address table and jumbo frame support up to 9KB