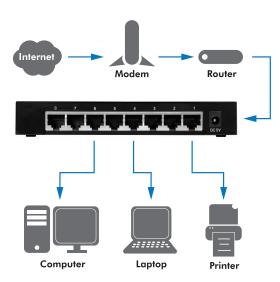

# 8-Port Gigabit Ethernet Desktop Switch

Art. No.: NS0106

NS0106 Gigabit Ethernet Switch, mini and exquisite, is specially designed for SOHO and small enterprise users. With easy installation, stable performance and high forwarding rate, it supports Auto MDI/MDIX and auto negotiates the port connection mode. In addition, learning/aging MAC address automatically and 8K MAC address table are also provided.

#### **Features:**

- » Eight 10/100/1000Base-T Gigabit Ethernet Ports
- » Supports Full/Half duplex modes and Auto-Negotiation
- » Access Control List (ACL) support
- » Supports IEEE802.1p QoS with 8 priority queues
- » 8K MAC address table and jumbo frame support up to 9KB