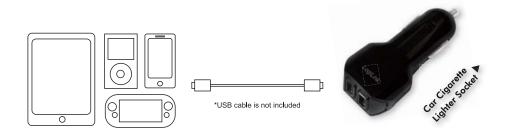

### Features:

- » Input: 12~24V DC
- » Output: 5V 3.1A (15.5W) max
- » Supports: OCP, OVP, OTP short circuit protection
- » Compatible with iPhone/iPad/mobile devices/tablet PC/ power banks and other 5V devices
- » Compact and light-weighted, suitable for travelling

## Package Contents:

- » 1 x USB Car Charger
- » 1 x User Manual