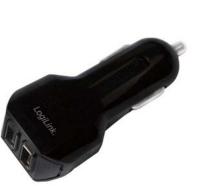

## LogiLink

USB Car Charger 2 Port, 15.5W

Art. No.: PA0101

Universal Car and truck charger adapter can operate and charge devices which are USB compatible. The adapter fits into the standard connector for the cigarette lighter in your car or truck. Use the built-in IC to control the status of the charging function. For safety, the adapter has a built-in surge protection.

# LogiLink

USB Car Charger 2 Port, <u>15.5</u>W

Art. No.: PA0101