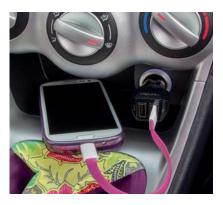

## LogiLink

USB Car Charger 2 Port, 15.5W

Art. No.: PA0101

Universal Car and truck charger adapter can operate and charge devices which are USB compatible. The adapter fits into the standard connector for the cigarette lighter in your car or truck. Use the built-in IC to control the status of the charging function. For safety, the adapter has a built-in surge protection.

### Features:

- » Input: 12~24V DC
- » Output: 5V 3.1A (15.5W) max
- » Supports: OCP, OVP, OTP short circuit protection
- » Compatible with iPhone/iPad/mobile devices/tablet PC/ power banks and other 5V devices
- » Compact and light-weighted, suitable for travelling