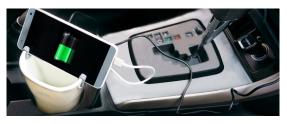

#### Features:

- Charges iPad (2,1A) and iPhone/iPad/Smartphone/Game console (1A) at the same time
- Micro USB cable attached
- Smart chip controls the charging current based on the battery level of your device
- Suitable base fits most car cup holder
- Draws power from car cigarette lighter