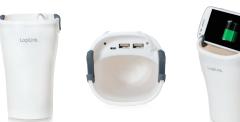

#### Features:

- Charges iPad (2,1A) and iPhone/iPad/Smartphone/Game console (1A) at the same time
- Micro USB cable attached
- Smart chip controls the charging current based on the battery level of your device
- Suitable base fits most car cup holder
- Draws power from car cigarette lighter

## **Specification:**

| Input              | 12-24V         |
|--------------------|----------------|
| Total Output       | 5V/3.1A(15.5W) |
| USB Output 1       | 5V/3.1A max    |
| USB Output 2       | 5V/3.1A max    |
| Mirco USB Output 3 | 5V/1A max      |