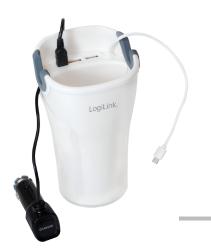

# Car Cup Charger and Holder 15.5W

#### Features:

- Charges iPad (2,1A) and iPhone/iPad/Smartphone/Game console (1A) at the same time
- Micro USB cable attached
- Smart chip controls the charging current based on the battery level of your device
- Suitable base fits most car cup holder
- Draws power from car cigarette lighter

#### **Package Content:**

- 1 x Cup Holder
- 1 x Car Charger
- 1 x User Manual