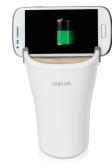

#### Features:

- Charges iPad (2,1A) and iPhone/iPad/Smartphone/Game console (1A) at the same time
- Micro USB cable attached
- Smart chip controls the charging current based on the battery level of your device
- Suitable base fits most car cup holder
- Draws power from car cigarette lighter