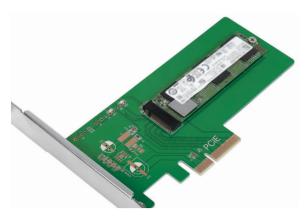

## LogiLink

PCIe to M.2 PCIe SSD Adapter For PCIe NVMe SSD

Art. No.: PC0084

PC0084 is an easy and discreet way to expand the overall storage capacity of your desktop PC or server with M.2 SSD through PCIe slot.

## Features:

- » Converts M.2 PCIe NVMe (M Key) interface to PCIe 3.0 x4 interface (PCIe 2.0 Compatible)
- » Supports M.2 (NGFF) SSD: 22\*42mm, 22\*60mm, 22\*80mm
- » LED indicates power and data transfer status
- » Supports Windows, MAC OS and Linux