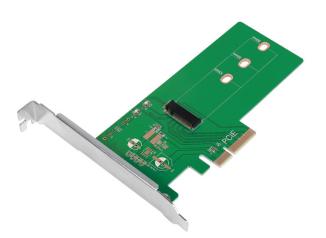

## LogiLink

PCIe to M.2 PCIe SSD Adapter For PCIe NVMe SSD

Art. No.: PC0084

PC0084 is an easy and discreet way to expand the overall storage capacity of your desktop PC or server with M.2 SSD through PCIe slot.

## Features:

- » Converts M.2 PCIe NVMe (M Key) interface to PCIe 3.0 x4 interface (PCIe 2.0 Compatible)
- » Supports M.2 (NGFF) SSD: 22\*42mm, 22\*60mm, 22\*80mm
- » LED indicates power and data transfer status
- » Supports Windows, MAC OS and Linux