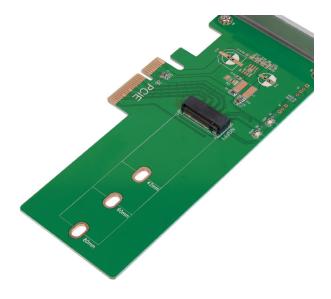

## Features:

- » Converts M.2 PCIe NVMe (M Key) interface to PCIe 3.0 x4 interface (PCIe 2.0 Compatible)
- » Supports M.2 (NGFF) SSD: 22\*42mm, 22\*60mm, 22\*80mm
- » LED indicates power and data transfer status
- » Supports Windows, MAC OS and Linux