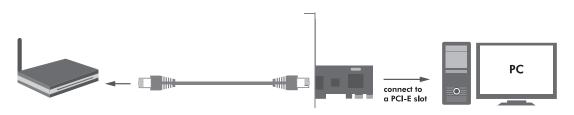

## LogiLink

2.5 Gigabit PCI Express Card

Art. No.: PC0087

Easy to add or expand high performance 2.5 Gigabit Ethernet connectivity to any compatible computer.

## Features:

- » PCI Express 1-lane interface
- » Compliant with PCI Express 2.1
- » Supports data transfer rate up to 2.5Gbps
- » Compliant with the IEEE802.3, IEEE802.3u, IEEE802.3ab, IEEE802.3az and IEEE802.3bz standards
- » Supports Auto-Negotiation, Auto MDI/MDI-X, Jumbo Frame and Wake On LAN (WOL)
- » LED indicator for Link/Activity, Speed
- » Supports Windows, Linux and MAC OS