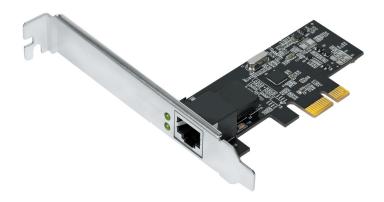

## LogiLink

2.5 Gigabit PCI Express Card

Art. No.: PC0087

Easy to add or expand high performance 2.5 Gigabit Ethernet connectivity to any compatible computer.

## Features:

- » PCI Express 1-lane interface
- » Compliant with PCI Express 2.1
- » Supports data transfer rate up to 2.5Gbps
- » Compliant with the IEEE802.3, IEEE802.3u, IEEE802.3ab, IEEE802.3az and IEEE802.3bz standards
- » Supports Auto-Negotiation, Auto MDI/MDI-X, Jumbo Frame and Wake On LAN (WOL)
- » LED indicator for Link/Activity, Speed
- » Supports Windows, Linux and MAC OS